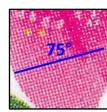

Date: Black dots

Microprinting USPS: Short broad P, round S

Red: Waffled pattern 75° angled

Yellow: Dotted/Waffled pattern 15° angled

Lettering USA: Solid uneven

Plate # B11111 Solid uneven Purple 1