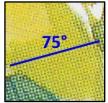

Date: Black dots

Microprinting USPS: Short broad P, round S

Red: Waffled pattern 75° angled

Yellow: Dotted/Waffled pattern 15° angled

Lettering USA: Solid uneven

Plate # B11111 Solid uneven Purple 1

Paper Thicker than Genuine and Cf1a

Die cut: 10.8 x 10.85 Uneven

Date: Black with White dots

Microprinting USPS: Large thin P, S as Snake

Red: Waffled pattern 15° angled

Yellow: Dotted/Waffled pattern 75° angled