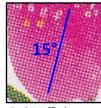

Date: Black dots

Microprinting USPS: Short broad P, round S

Red: Waffled pattern 75° angled

Yellow: Dotted/Waffled pattern 15° angled

Lettering USA: Solid uneven

Plate # B11111 Solid uneven Purple 1

Paper Thicker than Genuine and Cf1a

Die cut: 10.8 x 10.85 Uneven

Date: Black with White dots

Microprinting USPS: Large thin P, S as Snake

Red: Waffled pattern 15° angled

Yellow: Dotted/Waffled pattern 75° angled