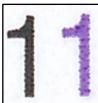

Date: Black dots

Microprinting USPS: Short broad P, round S

Red: Waffled pattern 75° angled

Yellow: Dotted/Waffled pattern 15° angled

Lettering USA: Solid uneven

Plate # B11111 Solid uneven Purple 1

Lettering: With White dots

Plate # B11111, Purple 1 with dots