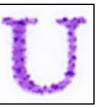

Date: Black dots

Microprinting USPS: Short broad P, round S

Red: Waffled pattern 75° angled

Yellow: Dotted/Waffled pattern 15° angled

Lettering USA: Solid uneven

Plate # B11111 Solid uneven Purple 1

Paper Thicker than Genuine and Cf1a

Die cut: 10.8 x 10.85 Uneven

Date: Black with White dots

Microprinting USPS: Large thin P, S as Snake

Red: Waffled pattern 15° angled

Yellow: Dotted/Waffled pattern 75° angled

Lettering: With White dots

Plate # B11111, Purple 1 with dots