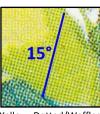

Date: Black dots

Microprinting USPS: Short broad P, round S

Red: Waffled pattern 75° angled

Yellow: Dotted/Waffled pattern 15° angled

Lettering USA: Solid uneven

Plate # B11111 Solid uneven Purple 1

Paper Thicker than Genuine and Cf1a

Die cut: 10.8 x 10.85 Uneven

Date: Black with White dots

Microprinting USPS: Large thin P, S as Snake

Red: Waffled pattern 15° angled

Yellow: Dotted/Waffled pattern 75° angled