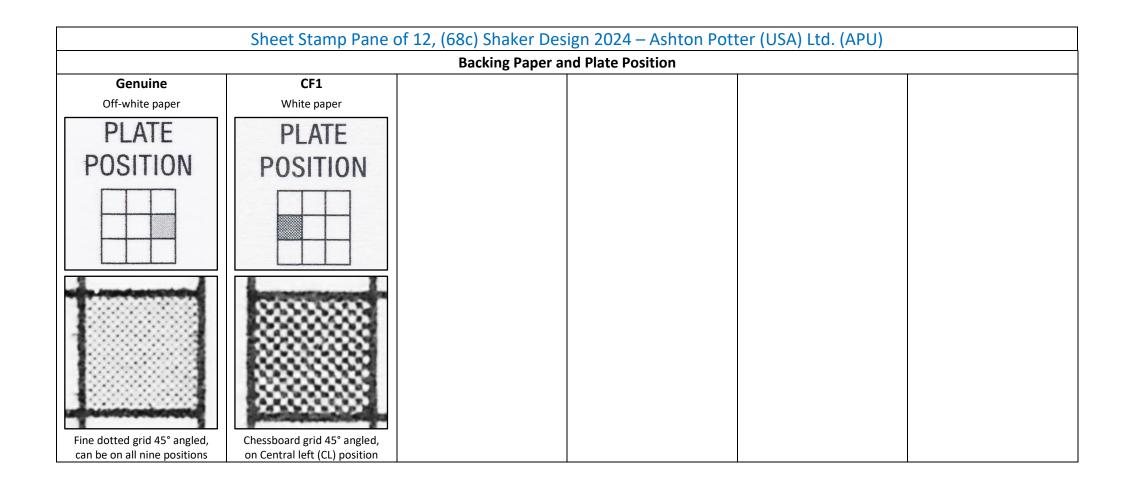

- a. Meeting Room, Hancock Shaker Village, Pittsfield, Massachusetts
- b. Tannery, Mount Lebanon Shaker Village, New Lebanon, New York
- c. Spinning Wheel, Fruitlands Museum, Harvard, Massachusetts
- d. Staircases, Pleasant Hill Shaker Village, Harrodsburg, Kentucky
- e. Dwelling House Hallway, South Union Shaker Village, Auburn, Kentucky
- f. Silk Neckerchiefs, South Union Shaker Village
- g. Rocking Chair, Canterbury Shaker Village, Canterbury, New Hampshire
- h. Bentwood Box Detail, Hancock Shaker Village
- i. Heater Stove, Hancock Shaker Village
- j. Cupboard With Oval Boxes, Fruitlands Museum
- k. Bentwood Boxes and Carriers, Fruitlands Museum
- I. Cheese Baskets, Hancock Shaker Village

5896