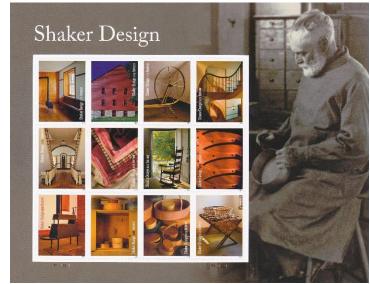

- a. Meeting Room, Hancock Shaker Village, Pittsfield, Massachusetts
- b. Tannery, Mount Lebanon Shaker Village, New Lebanon, New York
- c. Spinning Wheel, Fruitlands Museum, Harvard, Massachusetts
- d. Staircases, Pleasant Hill Shaker Village, Harrodsburg, Kentucky
- e. Dwelling House Hallway, South Union Shaker Village, Auburn, Kentucky
- f. Silk Neckerchiefs, South Union Shaker Village
- g. Rocking Chair, Canterbury Shaker Village, Canterbury, New Hampshire
- h. Bentwood Box Detail, Hancock Shaker Village
- i. Heater Stove, Hancock Shaker Village
- j. Cupboard With Oval Boxes, Fruitlands Museum
- k. Bentwood Boxes and Carriers, Fruitlands Museum
- I. Cheese Baskets, Hancock Shaker Village

5896