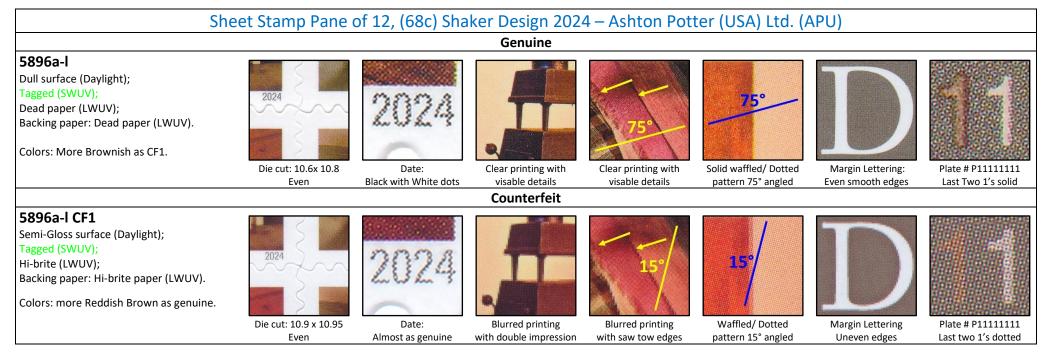

- a. Meeting Room, Hancock Shaker Village, Pittsfield, Massachusetts
- b. Tannery, Mount Lebanon Shaker Village, New Lebanon, New York
- c. Spinning Wheel, Fruitlands Museum, Harvard, Massachusetts
- d. Staircases, Pleasant Hill Shaker Village, Harrodsburg, Kentucky
- e. Dwelling House Hallway, South Union Shaker Village, Auburn, Kentucky
- f. Silk Neckerchiefs, South Union Shaker Village
- g. Rocking Chair, Canterbury Shaker Village, Canterbury, New Hampshire
- h. Bentwood Box Detail, Hancock Shaker Village
- i. Heater Stove, Hancock Shaker Village
- j. Cupboard With Oval Boxes, Fruitlands Museum
- k. Bentwood Boxes and Carriers, Fruitlands Museum
- I. Cheese Baskets, Hancock Shaker Village

5896