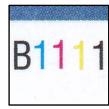

Background: Waffled pattern 15° angled

R of DOLLAR: Wide leg

Ornament against each other

Plate # B1111

Date: Solid Black font, As genuine

Microprinting: USPS Full P, S as Snake

Background: Grainy pattern 75° angled

R of DOLLAR: Less wide leg

Ornament melted together

Plate # B1111, As genuine