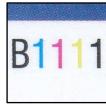

Background: Waffled pattern 15° angled

R of DOLLAR: Wide leg

Ornament against each other

Plate # B1111

Date: Solid Black font, As genuine

Microprinting: USPS Full P, S as Snake

Background: Grainy pattern 75° angled

R of DOLLAR: Less wide leg

Ornament melted together

Plate # B1111, As genuine