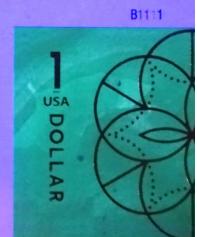

Background: Waffled pattern 15° angled

R of DOLLAR: Wide leg

Ornament against each other

Plate # B1111

Date: Solid Black font, As genuine

Microprinting: USPS Full P, S as Snake

Background: Grainy pattern 75° angled

R of DOLLAR: Less wide leg

Ornament melted together

Plate # B1111, As genuine