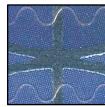

Background: Waffled pattern 15° angled

R of DOLLAR: Wide leg

Ornament against each other

Plate # B1111

Date: Solid Black font, As genuine

Microprinting: USPS Full P, S as Snake

Background: Grainy pattern 75° angled

R of DOLLAR: Less wide leg

Ornament melted together

Plate # B1111, As genuine