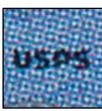

# 5853

Dull surface, Silver ink glossy (Daylight); Tagged, Greenish Yellow (SWUV); Low Bright paper (LWUV); Backing paper: Dead (LWUV).

Die cut: 10.75 x 10.6 Date: Solid Black font Even

ont Mic

Microprinting: USPS Blurred font, Short P

Date: Solid Black font, As genuine

Microprinting: USPS Full P, S as Snake

Background: Grainy pattern 75° angled

R of DOLLAR: Less wide leg

Ornament melted together

Plate # B1111, As genuine