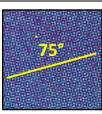

Background: Waffled pattern 15° angled

R of DOLLAR: Wide leg

Ornament against each other

Plate # B1111

Date: Solid Black font, As genuine

Microprinting: USPS Full P, S as Snake

Background: Grainy pattern 75° angled

R of DOLLAR: Less wide leg

Ornament melted together

Plate # B1111, As genuine