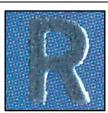

Background: Waffled pattern 15° angled

R of DOLLAR: Wide leg

Ornament against each other

Plate # B1111

Date: Solid Black font, As genuine

Microprinting: USPS Full P, S as Snake

Background: Grainy pattern 75° angled

R of DOLLAR: Less wide leg

Ornament melted together

Plate # B1111, As genuine