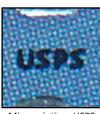

# 5853

Dull surface, Silver ink glossy (Daylight); Tagged, Greenish Yellow (SWUV); Low Bright paper (LWUV); Backing paper: Dead (LWUV).

Die cut: 10.75 x 10.6 Date: Solid Black font Even

ont Mic

Microprinting: USPS Blurred font, Short P

Date: Solid Black font, As genuine

Microprinting: USPS Full P, S as Snake

Background: Grainy pattern 75° angled

R of DOLLAR: Less wide leg

Ornament melted together

Plate # B1111, As genuine