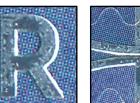

Background: Waffled pattern 15° angled

R of DOLLAR: Wide leg

Ornament against each other

Plate # B1111

# 5853

Dull surface, Silver ink glossy (Daylight); Tagged, Greenish Yellow (SWUV); Low Bright paper (LWUV); Backing paper: Dead (LWUV).

Die cut: 10.75 x 10.6 Date: Solid Black font Even

ont Mic

Microprinting: USPS Blurred font, Short P