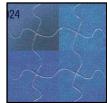

# Genuine CF1

**Tagged, Glows Greenish Yellow** 

Tagged, Glows Yellow; Lettering & Lines looks untagged

**SWUV light** 

| Sheet Stamp Pane of 10, \$1 Floral Geometry 2024 – Banknote Corporation of America (BCA) |                                                          |  |  |  |  |
|------------------------------------------------------------------------------------------|----------------------------------------------------------|--|--|--|--|
| Backing Paper and Plate Position                                                         |                                                          |  |  |  |  |
| <b>Genuine</b><br>White paper                                                            | <b>CF1</b> Off-white paper                               |  |  |  |  |
| PLATE                                                                                    | PLATE                                                    |  |  |  |  |
| POSITION                                                                                 | POSITION                                                 |  |  |  |  |
|                                                                                          |                                                          |  |  |  |  |
|                                                                                          |                                                          |  |  |  |  |
| Fine Uneven Waffled 45° angled, can be on all nine positions                             | Waffled grid 45° angled ,<br>on Upper Left (UL) position |  |  |  |  |