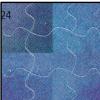

Background: Waffled pattern 15° angled

R of DOLLAR: Wide leg

Ornament against each other

Plate # B1111

Date: Solid Black font, As genuine

Microprinting: USPS Full P, S as Snake

Background: Grainy pattern 75° angled

R of DOLLAR: Less wide leg

Ornament melted together

Plate # B1111, As genuine