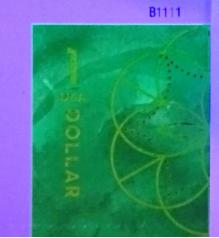

Background: Waffled pattern 15° angled

R of DOLLAR: Wide leg

Ornament against each other

Plate # B1111

Date: Solid Black font, As genuine

Microprinting: USPS Full P, S as Snake

Background: Grainy pattern 75° angled

R of DOLLAR: Less wide leg

Ornament melted together

Plate # B1111, As genuine