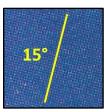

Background: Waffled pattern 15° angled

R of DOLLAR: Wide leg

Ornament against each other

Plate # B1111

Date: Solid Black font, As genuine

Microprinting: USPS Full P, S as Snake

Background: Grainy pattern 75° angled

R of DOLLAR: Less wide leg

Ornament melted together

Plate # B1111, As genuine