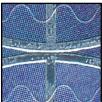

Date: Solid Black font, As genuine

Microprinting: USPS Full P, S as Snake

Background: Grainy pattern 75° angled

R of DOLLAR: Less wide leg

Ornament melted together

Plate # B1111, As genuine

# 5853 CF1

Dull surface, Silver ink glossy (Daylight);
Tagged, Yellow (SWUV);

Lettering & Lines looks untagged (SWUV); Low Bright paper (LWUV);

Backing paper: Low Bright (LWUV).

Die cut: 10.75 x 10.5 Even