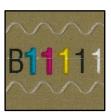

Die Cut 10.75 x 10.9 Valley-Peak Even

Date: Black with clear dots

Microprinting USPS: Small font, short P

Skin: Dotted pattern 45° angled

Blue blanket: Waffled pattern 45° angled

Plate # B11111

Die Cut 10.8 x 10.9 Valley-Peak Uneven

Date: Black, hard to see dots

Microprinting USPS: Larger font, Full P

Skin: Dotted pattern 15° angled

Blue blanket: Waffled pattern 75° angled

Plate # B11111, Almost as genuine