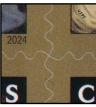

### 5940

Semi-gloss surface (Daylight); Tagged, Faint Yellowish Green (SWUV); Gold ink: Grayish under LWUV.

Even rouletted 11 on fold line.

Color: Dark and light color varieties exist.

Die Cut 10.75 x 10.9 Peak-Valley Even

Die Cut 10.75 x 10.9 Valley-Peak Even

Date: Black with clear dots

Microprinting USPS: Small font, short P

Skin: Dotted pattern 45° angled

Blue blanket: Waffled pattern 45° angled

Plate # B11111