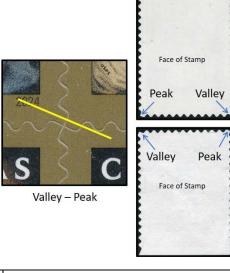

# Peak Valley Face of Stamp Peak Valley Peak Valley Peak – Valley Valley Peak – Valley