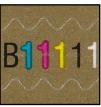

Die Cut 10.75 x 10.9 Valley-Peak Even

Date: Black with clear dots

Microprinting USPS: Small font, short P

Skin: Dotted pattern 45° angled

Blue blanket: Waffled pattern 45° angled

Plate # B11111