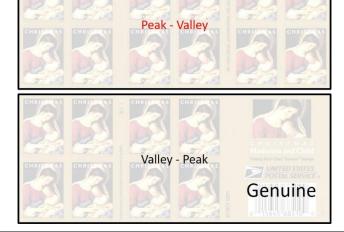

tted pattern 45° angled



Blue blanket: Waffled pattern 45° angled



Plate # B11111

### Counterfeit

### 5940 CF1

Dull surface (Daylight);

Tagged, Bright Yellowish Green (SWUV); Gold ink: Dark appearance under LWUV.

Even rouletted 11½~12 on fold line.

Color: Like genuine dark color variety.



Die Cut 10.8 x 10.9 Peak-Valley Uneven



Die Cut 10.8 x 10.9 Valley-Peak Uneven



Date: Black, hard to see dots



Microprinting USPS: Larger font, Full P



Skin: Dotted pattern 15° angled



Blue blanket: Waffled pattern 75° angled



Plate # B11111, Almost as genuine

# Double-sided Convertible Booklet of 20, (73c) Christmas, Madonna and Child 2024 – Banknote Corporation of America

# Peak Valley Face of Stamp Peak Valley Peak Valley Peak – Valley Valley Peak – Valley



# 5940a Genuine



### 5940a Counterfeit