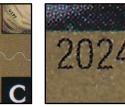

### 5940 CF1

Dull surface (Daylight);

Tagged, Bright Yellowish Green (SWUV); Gold ink: Dark appearance under LWUV.

Even rouletted 11½~12 on fold line.

Color: Like genuine dark color variety.

Die Cut 10.8 x 10.9 Peak-Valley Uneven

Die Cut 10.8 x 10.9 Valley-Peak Uneven

Date: Black, hard to see dots

Microprinting USPS: Larger font, Full P

Skin: Dotted pattern 15° angled

Blue blanket: Waffled pattern 75° angled

Plate # B11111, Almost as genuine