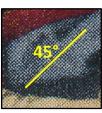

Die Cut 10.8 x 10.9 Valley-Peak Uneven

Date: Black, hard to see dots

Microprinting USPS: Larger font, Full P

Skin: Dotted pattern 15° angled

Blue blanket: Waffled pattern 75° angled

Plate # B11111, Almost as genuine