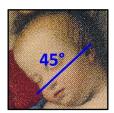

Die Cut 10.75 x 10.9 Valley-Peak Even

Date: Black with clear dots

Microprinting USPS: Small font, short P

Skin: Dotted pattern 45° angled

Blue blanket: Waffled pattern 45° angled

Plate # B11111