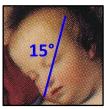

Die Cut 10.8 x 10.9 Valley-Peak Uneven

Date: Black, hard to see dots

Microprinting USPS: Larger font, Full P

Skin: Dotted pattern 15° angled

Blue blanket: Waffled pattern 75° angled

Plate # B11111, Almost as genuine