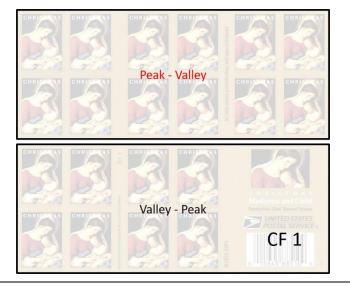

### 5940 CF1

Dull surface (Daylight);

Tagged, Bright Yellowish Green (SWUV); Gold ink: Dark appearance under LWUV.

Even rouletted 11½~12 on fold line.

Color: Like genuine dark color variety.

Die Cut 10.8 x 10.9 Peak-Valley Uneven

Die Cut 10.8 x 10.9 Valley-Peak Uneven

Date: Black, hard to see dots

Microprinting USPS: Larger font, Full P

Skin: Dotted pattern 15° angled

Blue blanket: Waffled pattern 75° angled

Plate # B11111, Almost as genuine