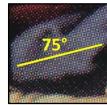

Die Cut 10.8 x 10.9 Valley-Peak Uneven

Date: Black, hard to see dots

Microprinting USPS: Larger font, Full P

Skin: Dotted pattern 15° angled

Blue blanket: Waffled pattern 75° angled

Plate # B11111, Almost as genuine