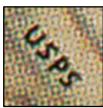

Die Cut 10.75 x 10.9 Valley-Peak Even

Date: Black with clear dots

Microprinting USPS: Small font, short P

Skin: Dotted pattern 45° angled

Blue blanket: Waffled pattern 45° angled

Plate # B11111

Die Cut 10.8 x 10.9 Valley-Peak Uneven

Date: Black, hard to see dots

Microprinting USPS: Larger font, Full P

Skin: Dotted pattern 15° angled

Blue blanket: Waffled pattern 75° angled

Plate # B11111, Almost as genuine