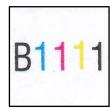

Light grainy printing; Sky pattern 15° angled

Border with pattern, Color darker than CF1

Plate # B1111

Die cut: 10.8 x 10.4 Even, almost as genuine

Date: Almost as genuine

Microprinting USPS
Uneven font, Snake "S"

Grainy printing; Sky pattern 75° angled

Dotted Border, Color little bit lighter

Plate # B1111 Almost as genuine