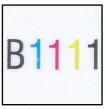

Light grainy printing; Sky pattern 15° angled

Border with pattern, Color darker than CF1

Plate # B1111

Die cut: 10.8 x 10.4 Even, almost as genuine

Date: Almost as genuine

Microprinting USPS
Uneven font, Snake "S"

Grainy printing; Sky pattern 75° angled

Dotted Border, Color little bit lighter

Plate # B1111 Almost as genuine