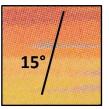

Light grainy printing; Sky pattern 15° angled

Border with pattern, Color darker than CF1

Plate # B1111