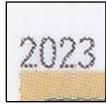

#### 5752

Dull surface, Off-white Paper (Daylight);

Tagged (SWUV);

Dead paper (LWUV).

Pane of 4: Tagging block not visible (Daylight).

Die cut: 10.75 x 10.5 Even

Date: Black White dotted font

Microprinting USPS Clear font

Die cut: 10.8 x 10.4 Even, almost as genuine

Date: Almost as genuine

Microprinting USPS
Uneven font, Snake "S"

Grainy printing; Sky pattern 75° angled

Dotted Border, Color little bit lighter

Plate # B1111 Almost as genuine