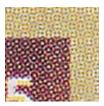

Light grainy printing; Sky pattern 15° angled

Border with pattern, Color darker than CF1

Plate # B1111