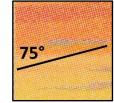

Die cut: 10.8 x 10.4 Even, almost as genuine

Date: Almost as genuine

Microprinting USPS
Uneven font, Snake "S"

Grainy printing; Sky pattern 75° angled

Dotted Border, Color little bit lighter

Plate # B1111 Almost as genuine