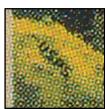

Light grainy printing; Sky pattern 15° angled

Border with pattern, Color darker than CF1

Plate # B1111

Die cut: 10.8 x 10.4 Even, almost as genuine

Date: Almost as genuine

Microprinting USPS
Uneven font, Snake "S"

Grainy printing; Sky pattern 75° angled

Dotted Border, Color little bit lighter

Plate # B1111 Almost as genuine