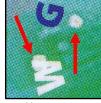

Die Cut 10.8 x 10.9 Valley-Peak, Uneven

Date: As genuine, little bit thicker

Blue: Waffled pattern 75° angled

Tree ornament: Waffled 15° angled

Booklet Cover: Snowflakes near lettering

Plate # P1111, Almost as genuine

Die Cut 10.7 x 10.9 Valley-Peak, Uneven

Date: Almost as genuine

Blue: Open waffled pattern 15° angled

Tree ornament: Waffled 75° angled

Booklet Cover: Snowflakes near lettering

Plate # P1111, Almost as genuine