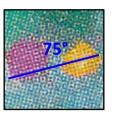

Date: Black with White dots

Blue: Fine waffled pattern 15° angled

Tree ornament: Waffled 75° angled

BC: No snowflakes near lettering

Plate # P1111

Die Cut 10.8 x 10.9 Valley-Peak, Uneven

Date: As genuine, little bit thicker

Blue: Waffled pattern 75° angled

Tree ornament: Waffled 15° angled

Booklet Cover: Snowflakes near lettering

Plate # P1111, Almost as genuine

Die Cut 10.7 x 10.9 Valley-Peak, Uneven

Date: Almost as genuine

Blue: Open waffled pattern 15° angled

Tree ornament: Waffled 75° angled

Booklet Cover: Snowflakes near lettering

Plate # P1111, Almost as genuine