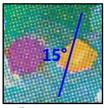

Date: Black with White dots

Blue: Fine waffled pattern 15° angled

Tree ornament: Waffled 75° angled

BC: No snowflakes near lettering

Plate # P1111

Die Cut 10.8 x 10.9 Valley-Peak, Uneven

Date: As genuine, little bit thicker

Blue: Waffled pattern 75° angled

Tree ornament: Waffled 15° angled

Booklet Cover: Snowflakes near lettering

Plate # P1111, Almost as genuine

Die Cut 10.7 x 10.9 Valley-Peak, Uneven

Date: Almost as genuine

Blue: Open waffled pattern 15° angled

Tree ornament: Waffled 75° angled

Booklet Cover: Snowflakes near lettering

Plate # P1111, Almost as genuine