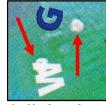

Date: Black with White dots

Blue: Fine waffled pattern 15° angled

Tree ornament: Waffled 75° angled

BC: No snowflakes near lettering

Plate # P1111

Die Cut 10.8 x 10.9 Valley-Peak, Uneven

Date: As genuine, little bit thicker

Blue: Waffled pattern 75° angled

Tree ornament: Waffled 15° angled

Booklet Cover: Snowflakes near lettering

Plate # P1111, Almost as genuine

Die Cut 10.7 x 10.9 Valley-Peak, Uneven

Date: Almost as genuine

Blue: Open waffled pattern 15° angled

Tree ornament: Waffled 75° angled

Booklet Cover: Snowflakes near lettering

Plate # P1111, Almost as genuine