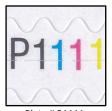

Date: Black with White dots

Blue: Fine waffled pattern 15° angled

Tree ornament: Waffled 75° angled

BC: No snowflakes near lettering

Plate # P1111