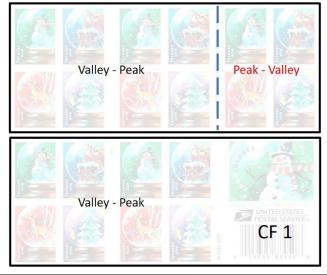

### 5816-19

Dull surface, Off-white paper (Daylight); Tagged, Greenish Yellow (SWUV); Hi-brite mottled paper (LWUV).

Even rouletted 10½ on fold lines.

Colors: Less bright as CF1.

Die Cut 10.8 x 10.9 Valley-Peak, Even

# 5816-19 CF1

Semi-gloss surface, White paper (Daylight); Tagged, Bright Yellowish Green (SWUV); Low bright smooth paper (LWUV).

Even rouletted 12 on fold lines.

Colors: Brighter then genuine.

Die Cut 10.8 x 10.9 Peak-Valley, Uneven

# Face of Stamp Valley Peak Peak Valley

Face of Stamp

# Die cut varieties

# 5819b Genuine

# 5819b CF1