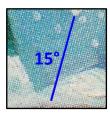

Date: Black with White dots

Blue: Fine waffled pattern 15° angled

Tree ornament: Waffled 75° angled

BC: No snowflakes near lettering

Plate # P1111

Die Cut 10.8 x 10.9 Valley-Peak, Uneven

Date: As genuine, little bit thicker

Blue: Waffled pattern 75° angled

Tree ornament: Waffled 15° angled

Booklet Cover: Snowflakes near lettering

Plate # P1111, Almost as genuine

Die Cut 10.7 x 10.9 Valley-Peak, Uneven

Date: Almost as genuine

Blue: Open waffled pattern 15° angled

Tree ornament: Waffled 75° angled

Booklet Cover: Snowflakes near lettering

Plate # P1111, Almost as genuine