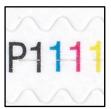

Date: Black with White dots

Blue: Fine waffled pattern 15° angled

Tree ornament: Waffled 75° angled

BC: No snowflakes near lettering

Plate # P1111

Die Cut 10.8 x 10.9 Valley-Peak, Uneven

Date: As genuine, little bit thicker

Blue: Waffled pattern 75° angled

Tree ornament: Waffled 15° angled

Booklet Cover: Snowflakes near lettering

Plate # P1111, Almost as genuine

Die Cut 10.7 x 10.9 Valley-Peak, Uneven

Date: Almost as genuine

Blue: Open waffled pattern 15° angled

Tree ornament: Waffled 75° angled

Booklet Cover: Snowflakes near lettering

Plate # P1111, Almost as genuine