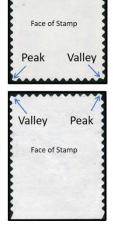

lmost as genuine

### 5816-19 CF2

Dull surface, White paper (Daylight); Tagged, Yellowish Green (SWUV & LWUV); Dead paper (LWUV).

Even rouletted 8 on fold lines.

Colors: Brighter then genuine.



Die Cut 10.7 x 10.9 Valley-Peak, Uneven



Die Cut 10.7 x 10.9 Valley-Peak, Uneven



Date: Almost as genuine



Blue: Open waffled pattern 15° angled



Tree ornament: Waffled 75° angled



Booklet Cover: Snowflakes near lettering



Plate # P1111, Almost as genuine

# 5819b



5816 - Snowman in snow globe

5817 - Santa Claus in snow globe

5818 - Reindeer in snow globe

5819 - Christmas tree in snow globe

# Double-sided Convertible Booklet of 20, (66c) Christmas, Snow Globes 2023 – Asthon Potter (USA) Ltd. (APU)

# Face of Stamp Valley Peak Peak Valley

Face of Stamp

# Die cut varieties





# 5819b Genuine



# 5819b CF1



# 5819b CF2