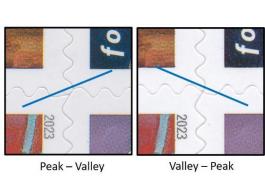

### 5816-19

Dull surface, Off-white paper (Daylight); Tagged, Greenish Yellow (SWUV); Hi-brite mottled paper (LWUV).

Even rouletted 10½ on fold lines.

Colors: Less bright as CF1.

Die Cut 10.8 x 10.9 Valley-Peak, Even

# 5816-19 CF1

Semi-gloss surface, White paper (Daylight); Tagged, Bright Yellowish Green (SWUV); Low bright smooth paper (LWUV).

Even rouletted 12 on fold lines.

Colors: Brighter then genuine.

Die Cut 10.8 x 10.9 Peak-Valley, Uneven

Die Cut 10.8 x 10.9 Valley-Peak, Uneven

Date: As genuine, little bit thicker

Blue: Waffled pattern 75° angled

Tree ornament: Waffled 15° angled

Booklet Cover: Snowflakes near lettering

Plate # P1111, Almost as genuine

### 5816-19 CF2

Dull surface, White paper (Daylight); Tagged, Yellowish Green (SWUV & LWUV); Dead paper (LWUV).

Even rouletted 8 on fold lines.

Colors: Brighter then genuine.

Die Cut 10.7 x 10.9 Valley-Peak, Uneven

Die Cut 10.7 x 10.9 Valley-Peak, Uneven

Date: Almost as genuine

Blue: Open waffled pattern 15° angled

Tree ornament: Waffled 75° angled

Booklet Cover: Snowflakes near lettering

Plate # P1111, Almost as genuine