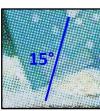

Date: Black with White dots

Blue: Fine waffled pattern 15° angled

Tree ornament: Waffled 75° angled

BC: No snowflakes near lettering

Plate # P1111