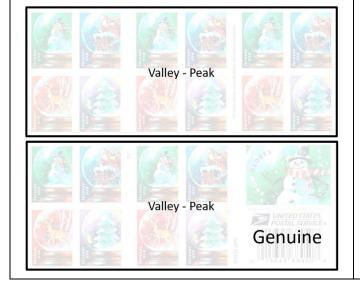

## 5816-19 CF2

Dull surface, White paper (Daylight); Tagged, Yellowish Green (SWUV & LWUV); Dead paper (LWUV).

Even rouletted 8 on fold lines.

Colors: Brighter then genuine.



Die Cut 10.7 x 10.9 Valley-Peak, Uneven



Die Cut 10.7 x 10.9 Valley-Peak, Uneven



Date: Almost as genuine



Blue: Open waffled pattern 15° angled



Tree ornament: Waffled 75° angled



Booklet Cover: Snowflakes near lettering



Plate # P1111, Almost as genuine

# 5819b



5816 - Snowman in snow globe

5817 - Santa Claus in snow globe

5818 - Reindeer in snow globe

5819 - Christmas tree in snow globe

# Double-sided Convertible Booklet of 20, (66c) Christmas, Snow Globes 2023 – Asthon Potter (USA) Ltd. (APU)

# Face of Stamp Valley Peak Peak Valley

Face of Stamp

# Die cut varieties





# 5819b Genuine



# 5819b CF1



# 5819b CF2