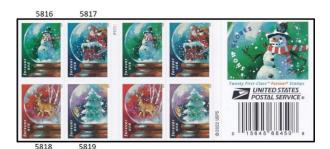

# 5819b

5816 - Snowman in snow globe

5817 - Santa Claus in snow globe

5818 - Reindeer in snow globe

5819 - Christmas tree in snow globe