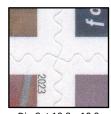

### 5816-19

Dull surface, Off-white paper (Daylight); Tagged, Greenish Yellow (SWUV); Hi-brite mottled paper (LWUV).

Even rouletted 10½ on fold lines.

Colors: Less bright as CF1.

Die Cut 10.8 x 10.9 Valley-Peak, Even

Date: Black with White dots

Blue: Fine waffled pattern 15° angled

Tree ornament: Waffled 75° angled

BC: No snowflakes near lettering

Plate # P1111