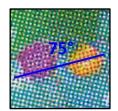

Die Cut 10.8 x 10.9 Valley-Peak, Uneven

Date: As genuine, little bit thicker

Blue: Waffled pattern 75° angled

Tree ornament: Waffled 15° angled

Booklet Cover: Snowflakes near lettering

Plate # P1111, Almost as genuine