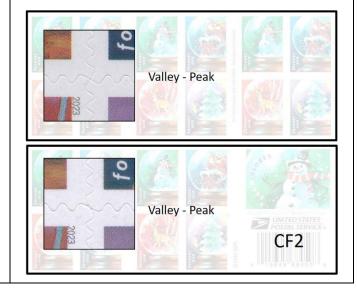

### 5816-19

Dull surface, Off-white paper (Daylight); Tagged, Greenish Yellow (SWUV); Hi-brite mottled paper (LWUV).

Even rouletted 10½ on fold lines.

Colors: Less bright as CF1.

Die Cut 10.8 x 10.9 Valley-Peak, Even

### 5816-19 CF2

Dull surface, White paper (Daylight); Tagged, Yellowish Green (SWUV & LWUV); Dead paper (LWUV).

Even rouletted 8 on fold lines.

Colors: Brighter then genuine.

Die Cut 10.7 x 10.9 Valley-Peak, Uneven

Die Cut 10.7 x 10.9 Valley-Peak, Uneven

Date: Almost as genuine

Blue: Open waffled pattern 15° angled

Tree ornament: Waffled 75° angled

Booklet Cover: Snowflakes near lettering

Plate # P1111, Almost as genuine

# Die cut varieties

# 5819b Genuine

# 5819b CF2