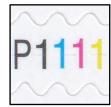

Date: Black with White dots

Blue: Fine waffled pattern 15° angled

Tree ornament: Waffled 75° angled

BC: No snowflakes near lettering

Plate # P1111

Die Cut 10.8 x 10.9 Valley-Peak, Uneven

Date: As genuine, little bit thicker

Blue: Waffled pattern 75° angled

Tree ornament: Waffled 15° angled

Booklet Cover: Snowflakes near lettering

Plate # P1111, Almost as genuine

Die Cut 10.7 x 10.9 Valley-Peak, Uneven

Date: Almost as genuine

Blue: Open waffled pattern 15° angled

Tree ornament: Waffled 75° angled

Booklet Cover: Snowflakes near lettering

Plate # P1111, Almost as genuine