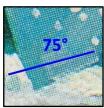

Date: Black with White dots

Blue: Fine waffled pattern 15° angled

Tree ornament: Waffled 75° angled

BC: No snowflakes near lettering

Plate # P1111

Die Cut 10.8 x 10.9 Valley-Peak, Uneven

Date: As genuine, little bit thicker

Blue: Waffled pattern 75° angled

Tree ornament: Waffled 15° angled

Booklet Cover: Snowflakes near lettering

Plate # P1111, Almost as genuine

Die Cut 10.7 x 10.9 Valley-Peak, Uneven

Date: Almost as genuine

Blue: Open waffled pattern 15° angled

Tree ornament: Waffled 75° angled

Booklet Cover: Snowflakes near lettering

Plate # P1111, Almost as genuine