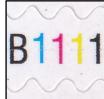

Date: Black, dotted font

Tulps: Waffled pattern 75° angled

Background: Booklet Cover:Waffled Dotted 75° angled pattern 75° angled

Plate # B1111