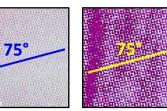

Date: Black, dotted font

Tulps: Waffled pattern 75° angled

Background: Booklet Cover:Waffled Dotted 75° angled pattern 75° angled

Plate # B1111

Die Cut 10.8 x 10.9 Valley-Peak, Uneven

Date: Black, White dotted font

Tulps: Eaffled pattern 15° angled

Background: Dotted 15° angled

Booklet Cover:Waffled pattern 15° angled

Plate # B1111, Almost as genuine

Die Cut 10.8 x 10.9 Peak-Valley, Even

Die Cut 10.8 x 10.9 Valley-Peak, Even

Date: Black dotted font

Tulps: Open waffled pattern 75° angled

Background: Wide dotted 75° angled

Booklet Cover:Waffled pattern 75° angled