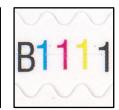

Date: Black, dotted font

Tulps: Waffled pattern 75° angled

Background: Booklet Cover:Waffled Dotted 75° angled pattern 75° angled

Plate # B1111

Die Cut 10.8 x 10.9 Valley-Peak, Uneven

Date: Black, White dotted font

Tulps: Eaffled pattern 15° angled

Background: Dotted 15° angled

Booklet Cover:Waffled pattern 15° angled

Plate # B1111, Almost as genuine

Plate # B1111, Almost as genuine