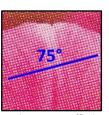

Date: Black, dotted font

Tulps: Waffled pattern 75° angled

Background: Booklet Cover:Waffled Dotted 75° angled pattern 75° angled

Plate # B1111