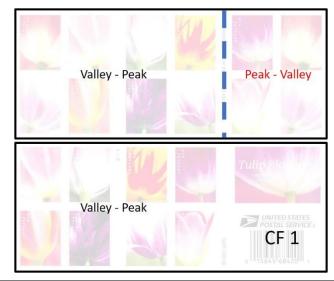

### 5777-86 CF1

Dull surface, White paper (Daylight); Tagged, Bright Yellowish Green (SWUV);

Stamps: Hi-brite paper (LWUV);. Booklet cover: Low Bright (LWUV).

Even rouletted 12 on fold lines.

Die Cut 10.8 x 10.9 Peak-Valley, Uneven

Die Cut 10.8 x 10.9 Valley-Peak, Uneven

Date: Black, White dotted font

Tulps: Eaffled pattern 15° angled

Background: Dotted 15° angled

Booklet Cover:Waffled pattern 15° angled

Plate # B1111, Almost as genuine

# 5786b CF1