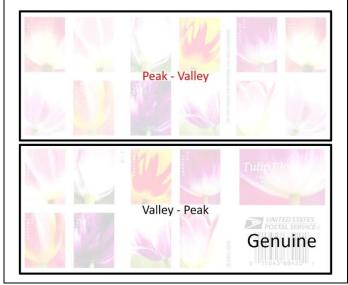

### Genuine

### 5777-86

Semi-gloss surface, Off-white paper (Daylight); Tagged, Yellowish Green (SWUV); Bright paper (LWUV).

Even rouletted 11 on fold lines.

Die Cut 10.8 x 10.9 Peak-Valley, Even

Die Cut 10.8 x 10.9 Valley-Peak, Even

# 5786b Genuine