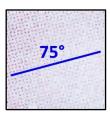

Die Cut 10.8 x 10.9 Valley-Peak, Uneven

Date: Black, White dotted font

Tulps: Eaffled pattern 15° angled

Background: Dotted 15° angled

Booklet Cover:Waffled pattern 15° angled

Plate # B1111, Almost as genuine