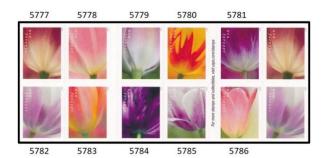

### 5786b

5777 Brownish tulip with white base

5778 Pink tulip with yellowish base

5779 Pink tulip with white base

5780 Orange and red tulip

5781 Purple tulip with white base

5782 Lilac tulip

5783 Pink and orange tulip

5784 Dark purple tulip

5785 White tulip with purplish base

5786 Pink tulip with white background