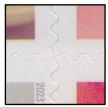

### 5777-86

Semi-gloss surface, Off-white paper (Daylight); Tagged, Yellowish Green (SWUV); Bright paper (LWUV).

Even rouletted 11 on fold lines.

Die Cut 10.8 x 10.9 Peak-Valley, Even

Die Cut 10.8 x 10.9 Valley-Peak, Even

Date: Black, dotted font

Tulps: Waffled pattern 75° angled

Background: Booklet Cover:Waffled Dotted 75° angled pattern 75° angled

Plate # B1111