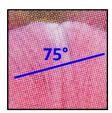

Date: Black, dotted font

Tulps: Waffled pattern 75° angled

Background: Booklet Cover:Waffled Dotted 75° angled pattern 75° angled

Plate # B1111

Die Cut 10.8 x 10.9 Peak-Valley, Even

Die Cut 10.8 x 10.9 Valley-Peak, Even

Date: Black dotted font

Tulps: Open waffled pattern 75° angled

Background: Wide dotted 75° angled

Booklet Cover:Waffled pattern 75° angled