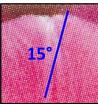

Die Cut 10.8 x 10.9 Valley-Peak, Uneven

Date: Black, White dotted font

Tulps: Eaffled pattern 15° angled

Background: Dotted 15° angled

Booklet Cover:Waffled pattern 15° angled

Plate # B1111, Almost as genuine