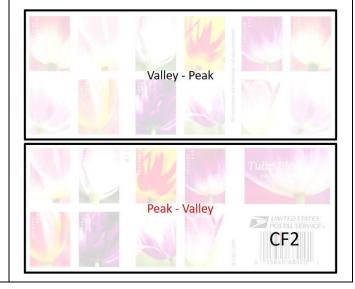

### 5777-86 CF2

Stamps: Dull surface, White paper (Daylight); Booklet Cover: Semi-gloss surface (Daylight); Tagged, Bright Yellowish Green (SWUV);

Booklet cover: Low Bright (LWUV).

Even rouletted 10 on fold lines.

Die Cut 10.8 x 10.9 Peak-Valley, Even

Die Cut 10.8 x 10.9 Valley-Peak, Even

Date: Black dotted font

Tulps: Open waffled pattern 75° angled

Background: Wide dotted 75° angled

Booklet Cover:Waffled pattern 75° angled

Plate # B1111, Almost as genuine

# 5786b CF2