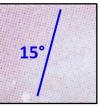

Die Cut 10.8 x 10.9 Valley-Peak, Uneven

Date: Black, White dotted font

Tulps: Eaffled pattern 15° angled

Background: Dotted 15° angled

Booklet Cover:Waffled pattern 15° angled

Plate # B1111, Almost as genuine