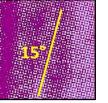

Die Cut 10.8 x 10.9 Valley-Peak, Uneven

Date: Black, White dotted font

Tulps: Eaffled pattern 15° angled

Background: Dotted 15° angled

Booklet Cover:Waffled pattern 15° angled

Plate # B1111, Almost as genuine