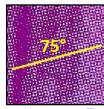

Die Cut 10.8 x 10.9 Peak-Valley, Even

Die Cut 10.8 x 10.9 Valley-Peak, Even

Date: Black dotted font

Tulps: Open waffled pattern 75° angled

Background: Wide dotted 75° angled

Booklet Cover:Waffled pattern 75° angled