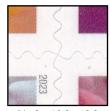

### 5777-86 CF1

Dull surface, White paper (Daylight); Tagged, Bright Yellowish Green (SWUV);

Stamps: Hi-brite paper (LWUV);. Booklet cover: Low Bright (LWUV).

Even rouletted 12 on fold lines.

Die Cut 10.8 x 10.9 Peak-Valley, Uneven

Die Cut 10.8 x 10.9 Valley-Peak, Uneven

Date: Black, White dotted font

Tulps: Eaffled pattern 15° angled

Background: Dotted 15° angled

Booklet Cover:Waffled pattern 15° angled

Plate # B1111, Almost as genuine