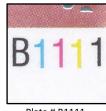

More open "S"

pattern 15° angled

Thiner lettering as genuine

Plate # B1111, As genuine