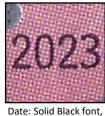

## 5755

Dull surface, Silver ink glossy (Daylight); Tagged, Greenish Yellow (SWUV); Low Bright mottled paper (LWUV); Backing paper: Dead (LWUV).

Die cut: 10.8 x 10.6

Even

Date: Solid Black font

pattern 75° angled