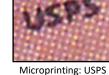

## 5755

Dull surface, Silver ink glossy (Daylight); Tagged, Greenish Yellow (SWUV); Low Bright mottled paper (LWUV); Backing paper: Dead (LWUV).

Die cut: 10.8 x 10.6

Even

Date: Solid Black font

pattern 75° angled