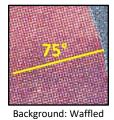

## 5755

Dull surface, Silver ink glossy (Daylight); Tagged, Greenish Yellow (SWUV); Low Bright mottled paper (LWUV); Backing paper: Dead (LWUV).

Die cut: 10.8 x 10.6

Even

Date: Solid Black font

pattern 75° angled