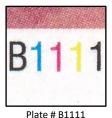

More open "S"

pattern 15° angled

Thiner lettering as genuine

Plate # B1111, As genuine