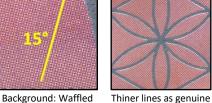

## 5755

Dull surface, Silver ink glossy (Daylight); Tagged, Greenish Yellow (SWUV); Low Bright mottled paper (LWUV); Backing paper: Dead (LWUV).

Die cut: 10.8 x 10.6

Even

Date: Solid Black font

pattern 75° angled

More open "S"

pattern 15° angled

Thiner lettering as genuine

Plate # B1111, As genuine