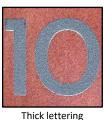

More open "S"

pattern 15° angled

Thiner lettering as genuine

Plate # B1111, As genuine