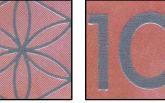

## 5755

Dull surface, Silver ink glossy (Daylight); Tagged, Greenish Yellow (SWUV); Low Bright mottled paper (LWUV); Backing paper: Dead (LWUV).

Die cut: 10.8 x 10.6

Even

Date: Solid Black font

pattern 75° angled

More open "S"

pattern 15° angled

Thiner lettering as genuine

Plate # B1111, As genuine