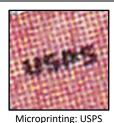

# 5755 CF1

Dull surface, Silver ink glossy (Daylight); Tagged, Yellow (SWUV); Lettering & Lines looks untagged (SWUV);

Low Bright paper (LWUV); Backing paper: Low Bright (LWUV).

Even

Die cut: 10.8 x 10.5

As genuine

More open "S"

pattern 15° angled

Thiner lettering as genuine

Plate # B1111, As genuine