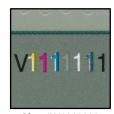

Solid picked lettering

Margin lettering: Solid uneven pattern

Plate # V1111111

Plate # V1111111 Almost as genuine

Plate # V1111111 Almost as genuine

| Value | Date | Face (Postage + Surtax) |
|-------|------|-------------------------|
|-------|------|-------------------------|

| 2011, Sep 20 | 55c (44c + 11c |
|--------------|----------------|
| 2012, Jan    | 55c (45c + 10c |
| 2013. Jan    | 55c (46c + 9c) |