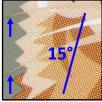

Die cut: 10.6, Even Almost as genuine

Date: Green with Yellow dots, Red overprinted dots

Dotted pattern 15° Angled; Clear whiskers

Dotted lettering, Red chessboard overprint

Margin lettering: Dotted pattern 15° Angled