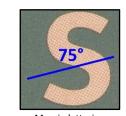

Die cut: 10.5 x 11, Uneven Deep Valley

Date: Green with Yellow dots, Red overprinted dots

Dotted pattern 75° Angled; Whiskers no White backing

Dotted lettering, Red dotted overprint

Margin lettering: Dotted pattern 75° Angled