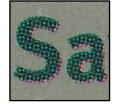

Die cut: 10.6, Even Almost as genuine

Date: Green with Yellow dots, Red overprinted dots

Dotted pattern 15° Angled; Clear whiskers

Dotted lettering, Red chessboard overprint

Margin lettering: Dotted pattern 15° Angled