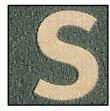

## **B4**

Semi-glossy surface, Off-white paper (Daylight); Tagged (SWUV);

Margin lettering: Low bright/colored (LWUV); Backing: Low bright paper (LWUV).

Die cut: 10.6, Even

Date: Solid uneven Green font

Light grainy pattern, Clear whiskers

Solid picked lettering

Margin lettering: Solid uneven pattern

Plate # V1111111