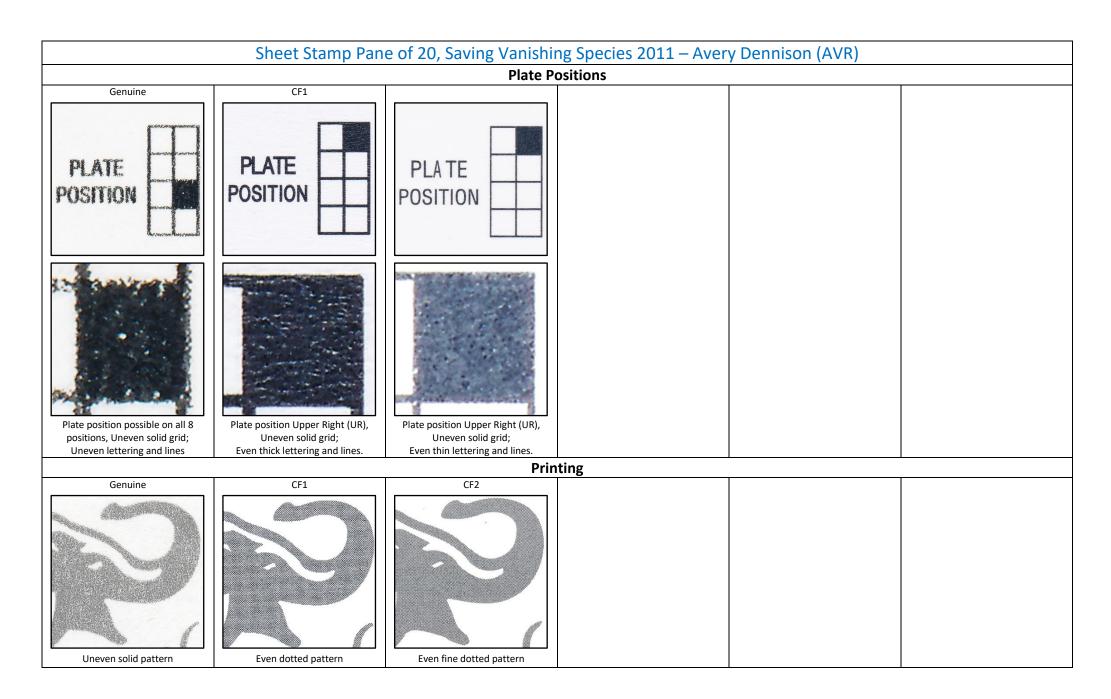

# Sheet Stamp Pane of 20, Saving Vanishing Species 2011 – Avery Dennison (AVR)

## **B4**

Semi-glossy surface, Off-white paper (Daylight); Tagged (SWUV);

Margin lettering: Low bright/colored (LWUV); Backing: Low bright paper (LWUV).

Die cut: 10.6, Even

Date: Solid uneven Green font

Light grainy pattern, Clear whiskers

### **B4 CF1** (printed in 2022)

Semi-glossy surface, White paper (Daylight); Tagged, Glows brighter than genuine (SWUV);

Margin lettering: Hi-brite/White (LWUV); Backing: Hi-brite paper (LWUV).

Colors:

Stamp: more orange-brown; Margin: darker than genuine.

## **B4 CF2** (found in 2023)

Semi-glossy surface, White paper (Daylight); Tagged, Glows under SWUV an LWUV light;

Margin lettering: Dead/colored (LWUV); Backing: Bright paper (LWUV).

Colors:

Overall lighter then genuine and CF1.