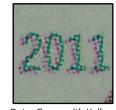

Die cut: 10.6, Even Almost as genuine

Date: Green with Yellow dots, Red overprinted dots

Dotted pattern 15° Angled; Clear whiskers

Dotted lettering, Red chessboard overprint

Margin lettering: Dotted pattern 15° Angled

Die cut: 10.5 x 11, Uneven Deep Valley

Date: Green with Yellow dots, Red overprinted dots

Dotted pattern 75° Angled; Whiskers no White backing

Dotted lettering, Red dotted overprint

Margin lettering: Dotted pattern 75° Angled