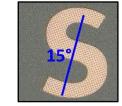

Die cut: 10.5 x 11, Uneven Deep Valley

Date: Green with Yellow dots, Red overprinted dots

Dotted pattern 75° Angled; Whiskers no White backing

Dotted lettering, Red dotted overprint

Margin lettering: Dotted pattern 75° Angled