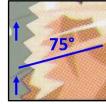

Die cut: 10.5 x 11, Uneven Deep Valley

Date: Green with Yellow dots, Red overprinted dots

Dotted pattern 75° Angled; Whiskers no White backing

Dotted lettering, Red dotted overprint

Margin lettering: Dotted pattern 75° Angled