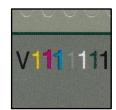

Solid picked lettering

Margin lettering: Solid uneven pattern

Plate # V1111111

Plate # V1111111 Almost as genuine

Plate # V1111111 Almost as genuine

| Value | Date | Face (Postage + Surtax) |
|-------|------|-------------------------|
|-------|------|-------------------------|

| 2011, Sep 20 | 55c (44c + 11c |
|--------------|----------------|
| 2012, Jan    | 55c (45c + 10c |
| 2013. Jan    | 55c (46c + 9c) |