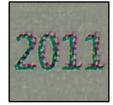

Die cut: 10.6, Even Almost as genuine

Date: Green with Yellow dots, Red overprinted dots

Dotted pattern 15° Angled; Clear whiskers

Dotted lettering, Red chessboard overprint

Margin lettering: Dotted pattern 15° Angled

Die cut: 10.5 x 11, Uneven Deep Valley

Date: Green with Yellow dots, Red overprinted dots

Dotted pattern 75° Angled; Whiskers no White backing

Dotted lettering, Red dotted overprint

Margin lettering: Dotted pattern 75° Angled