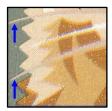

## **B4**

Semi-glossy surface, Off-white paper (Daylight); Tagged (SWUV);

Margin lettering: Low bright/colored (LWUV); Backing: Low bright paper (LWUV).

Die cut: 10.6, Even

Date: Solid uneven Green font

Light grainy pattern, Clear whiskers

Die cut: 10.6, Even Almost as genuine

Date: Green with Yellow dots, Red overprinted dots

Dotted pattern 15° Angled; Clear whiskers

Dotted lettering, Red chessboard overprint

Margin lettering: Dotted pattern 15° Angled

Die cut: 10.5 x 11, Uneven Deep Valley

Date: Green with Yellow dots, Red overprinted dots

Dotted pattern 75° Angled; Whiskers no White backing

Dotted lettering, Red dotted overprint

Margin lettering: Dotted pattern 75° Angled