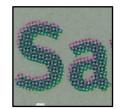

Die cut: 10.6, Even Almost as genuine

Date: Green with Yellow dots, Red overprinted dots

Dotted pattern 15° Angled; Clear whiskers

Dotted lettering, Red chessboard overprint

Margin lettering: Dotted pattern 15° Angled