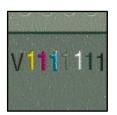

Solid picked lettering

Margin lettering: Solid uneven pattern

Plate # V1111111

Plate # V1111111 Almost as genuine

Plate # V1111111 Almost as genuine

| Value | Date | Face (Postage + Surtax) |
|-------|------|-------------------------|
|-------|------|-------------------------|

| 2011, Sep 20 | 55c (44c + 11c |
|--------------|----------------|
| 2012, Jan    | 55c (45c + 10c |
| 2013. Jan    | 55c (46c + 9c) |