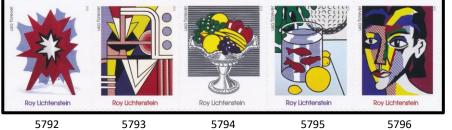

5792 Standing Explosion (Red), 1965 5793 Modern Painting I, 1966 5794 Still Life with Crystal Bowl, 1972 5795 Still Life with Goldfish, 1972 5796 Portrait of a Woman, 1979

| Sheet Stamp Pane of 20, (63c) Roy Lichtenstein 2023 – Banknote Corporation of America (BCA) |                                                  |  |  |  |  |
|---------------------------------------------------------------------------------------------|--------------------------------------------------|--|--|--|--|
| Backing Paper                                                                               |                                                  |  |  |  |  |
| Genuine<br>Off-white paper                                                                  | CF1<br>White paper                               |  |  |  |  |
| PLATE                                                                                       | PLATE                                            |  |  |  |  |
| POSITION                                                                                    | POSITION                                         |  |  |  |  |
|                                                                                             |                                                  |  |  |  |  |
|                                                                                             |                                                  |  |  |  |  |
| Solid Black grid,<br>can be on all four positions                                           | Solid Black grid,<br>on Lower Left (LL) position |  |  |  |  |