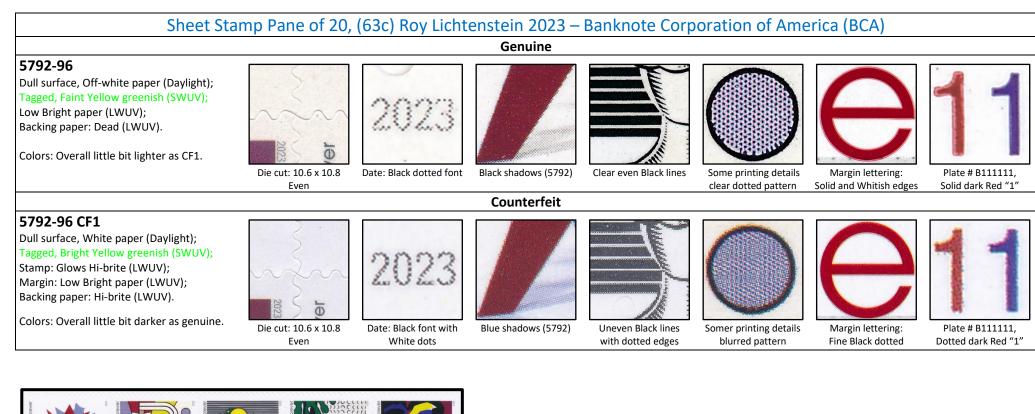

5792 Standing Explosion (Red), 1965 5793 Modern Painting I, 1966 5794 Still Life with Crystal Bowl, 1972 5795 Still Life with Goldfish, 1972 5796 Portrait of a Woman, 1979

| Sheet Stamp Pane of 20, (63c) Roy Lichtenstein 2023 – Banknote Corporation of America (BCA) |                                                  |  |  |  |  |
|---------------------------------------------------------------------------------------------|--------------------------------------------------|--|--|--|--|
| Backing Paper                                                                               |                                                  |  |  |  |  |
| Genuine<br>Off-white paper                                                                  | CF1<br>White paper                               |