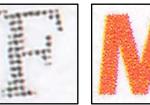

Light grainy pattern

Lettering FOREVER: Uneven

BC: Orange lettering Grainy printing

Plate # P1111

Die cut 10.7 x 10.9. Even, Valley-Peak

Date: Even dotted font. Single row at bottom

Grainy pattern

Lettering FOREVER: Uneven

BC: Orange lettering Waffled printing

Plate # P1111. Large "P"

Die cut 10.75 x 10.9, Even, Peak-Valley

Die cut 10.75 x 10.9, Even, Valley-Peak

Date: Even dotted font. Double row at bottom

Grainy pattern

Even

BC: Orange lettering Waffled printing

Plate # P1111, Large "P"