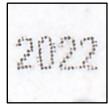

## 5676-79

Semi-glossy surface (Daylight); Tagged, faint Greenish Yellow (SWUV); Hi-brite mottled paper (LWUV).

Even Rouletted 10½ on fold lines 8-side.

Die cut: 10.75 x 10.9 Even, Valley-Peak

Date: Uneven dotted font

Die cut 10.7 x 10.9. Even, Valley-Peak

Date: Even dotted font. Single row at bottom

Grainy pattern

Lettering FOREVER: Uneven

BC: Orange lettering Waffled printing

Plate # P1111. Large "P"

Die cut 10.75 x 10.9, Even, Peak-Valley

Die cut 10.75 x 10.9, Even, Valley-Peak

Date: Even dotted font. Double row at bottom

Grainy pattern

Even

BC: Orange lettering Waffled printing

Plate # P1111, Large "P"