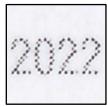

## 5676-79

Semi-glossy surface (Daylight); Tagged, faint Greenish Yellow (SWUV); Hi-brite mottled paper (LWUV).

Even Rouletted 10½ on fold lines 8-side.

Die cut: 10.75 x 10.9 Even, Valley-Peak

Date: Uneven dotted font

Die cut 10.7 x 10.9. Even, Valley-Peak

Date: Even dotted font. Single row at bottom

Grainy pattern

Lettering FOREVER: Uneven

BC: Orange lettering Waffled printing

Plate # P1111. Large "P"

Die cut 10.75 x 10.9, Even, Peak-Valley

Die cut 10.75 x 10.9, Even, Valley-Peak

Date: Even dotted font. Double row at bottom

Grainy pattern

Even

BC: Orange lettering Waffled printing

Plate # P1111, Large "P"