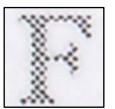

Light grainy pattern

Lettering FOREVER: Uneven

BC: Orange lettering Grainy printing

Plate # P1111

Die cut 10.7 x 10.9. Even, Valley-Peak

Date: Even dotted font. Single row at bottom

Grainy pattern

Lettering FOREVER: Uneven

BC: Orange lettering Waffled printing

Plate # P1111. Large "P"

Die cut 10.75 x 10.9, Even, Peak-Valley

Die cut 10.75 x 10.9, Even, Valley-Peak

Date: Even dotted font. Double row at bottom

Grainy pattern

Even

BC: Orange lettering Waffled printing

Plate # P1111, Large "P"