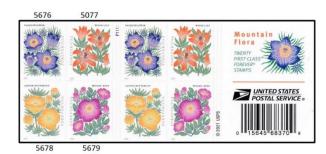

## Double Sided Convertible Booklet of 20, (58c) Mountain Flora 2022 – Ashton Potter (USA) Ltd. (APU)

## 5676-79

Semi-glossy surface (Daylight); Tagged, faint Greenish Yellow (SWUV); Hi-brite mottled paper (LWUV).

Even Rouletted 10½ on fold lines 8-side.

Die cut: 10.75 x 10.9 Even, Valley-Peak

Date: Uneven dotted font

#### 5679b

5676 Pasqueflower 5677 Wood lily 5678 Alpine buttercup 5679 Woods' rose