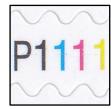

Light grainy pattern

Lettering FOREVER: Uneven

BC: Orange lettering Grainy printing

Plate # P1111

Die cut 10.7 x 10.9. Even, Valley-Peak

Date: Even dotted font. Single row at bottom

Grainy pattern

Lettering FOREVER: Uneven

BC: Orange lettering Waffled printing

Plate # P1111. Large "P"

Die cut 10.75 x 10.9, Even, Peak-Valley

Die cut 10.75 x 10.9, Even, Valley-Peak

Date: Even dotted font. Double row at bottom

Grainy pattern

Even

BC: Orange lettering Waffled printing

Plate # P1111, Large "P"