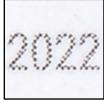

## 5676-79

Semi-glossy surface (Daylight); Tagged, faint Greenish Yellow (SWUV); Hi-brite mottled paper (LWUV).

Even Rouletted 10½ on fold lines 8-side.

Die cut: 10.75 x 10.9 Even, Valley-Peak

Date: Uneven dotted font

Die cut 10.7 x 10.9. Even, Valley-Peak

Date: Even dotted font. Single row at bottom

Grainy pattern

Lettering FOREVER: Uneven

BC: Orange lettering Waffled printing

Plate # P1111. Large "P"

Die cut 10.75 x 10.9, Even, Peak-Valley

Die cut 10.75 x 10.9, Even, Valley-Peak

Date: Even dotted font. Double row at bottom

Grainy pattern

Even

BC: Orange lettering Waffled printing

Plate # P1111, Large "P"