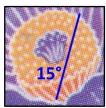

## 5676-79

Semi-glossy surface (Daylight); Tagged, faint Greenish Yellow (SWUV); Hi-brite mottled paper (LWUV).

Even Rouletted 10½ on fold lines 8-side.

Die cut: 10.75 x 10.9 Even, Valley-Peak

Date: Uneven dotted font

Die cut 10.7 x 10.9. Even, Valley-Peak

Date: Even dotted font. Single row at bottom

Grainy pattern

Lettering FOREVER: Uneven

BC: Orange lettering Waffled printing

Plate # P1111. Large "P"

Die cut 10.75 x 10.9, Even, Peak-Valley

Die cut 10.75 x 10.9, Even, Valley-Peak

Date: Even dotted font. Double row at bottom

Grainy pattern

Even

BC: Orange lettering Waffled printing

Plate # P1111, Large "P"

# Double Sided Convertible Booklet of 20, (58c) Mountain Flora 2022 – Ashton Potter (USA) Ltd. (APU) Die cut varieties Face of Stamp Face of Stamp Valley Peak 2022 Peak Valley Peak Valley Valley Peak Face of Stamp Face of Stamp Peak - Valley Valley - Peak 5679b Genuine and Counterfeit CF1 5679b Counterfeit CF2 Valley - Peak Valley - Peak Peak - Valley Valley - Peak Valley - Peak Genuine CF 2