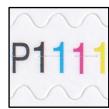

Light grainy pattern

Lettering FOREVER: Uneven

BC: Orange lettering Grainy printing

Plate # P1111

Die cut 10.7 x 10.9. Even, Valley-Peak

Date: Even dotted font. Single row at bottom

Grainy pattern

Lettering FOREVER: Uneven

BC: Orange lettering Waffled printing

Plate # P1111. Large "P"

Die cut 10.75 x 10.9, Even, Peak-Valley

Die cut 10.75 x 10.9, Even, Valley-Peak

Date: Even dotted font. Double row at bottom

Grainy pattern

Even

BC: Orange lettering Waffled printing

Plate # P1111, Large "P"