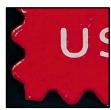

Plate # C11, Bold solid font

Die cut: 11.1 Even

Date: Silver, Uneven font

Bold uneven font; Rounded R angle

Solid smooth Red; Random Red ink spots

Front:

Lightly straight cut between stamps.

Die cut: 11.2 x 11.1 Even

Date: Unreadable

Bold even font; Angular R

Smooth Red prints, Blurred lines

Backing paper: "news" written as "new"

Plate # C11 Bold, smooth grainy font

Plate # C11 Smooth light grainy font

Die cut: 11.1 Even Rounded corners

Date: Silver, Solid font

Bold even font; Rounded R angle

Uneven lines, slightly thinner and lighter AS CF3

Plate # C11, outlined font, Large C, small serif on "1"

Die cut: 11 Even

Date: Silver, Thick Solid, Serif of "1" straight angled

Bold even font; Rounded R large angle

Uneven lines, slightly

Plate # C11, outlined font, Large C, small serif on "1"

Found and scans by David Crone (2023)

Die cut: 11 Even

Date: Silver, Thick Solid, Serif of "1" straight angled

Bold even font; Rounded R large angle