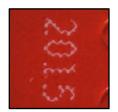

#### 4955-56

Dull surface (Daylight);

Tagged (SWUV);

Dead paper (LWUV).

Backing Paper: Dead paper (LWUV)

Backing paper:

Lightly rouletted between the stamps.

Front: