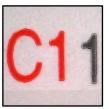

Hard to see uneven cut between stamps.

Die cut: 10.9 Even

Date: White, blurred with Red dots

Picked uneven font; Angular R

Light uneven Red; Picked edges

Backing paper: "news" written correctly

Plate # C11 Font with dots

Plate # C11, Bold solid font

Die cut: 11.1 Even

Date: Silver, Uneven font

Bold uneven font; Rounded R angle

Solid smooth Red; Random Red ink spots