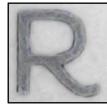

Hard to see uneven cut between stamps.

Die cut: 10.9 Even

Date: White, blurred with Red dots

Picked uneven font; Angular R

Light uneven Red; Picked edges

Backing paper: "news" written correctly

Plate # C11 Font with dots

Die cut: 10.9 Even

Date: Silver, Smeared and white dots

Dotted uneven font; Angular R

Red with Picked edges

Heavily rouletted between the stamps and cut along the sides.

Die cut: 11.1 Even

Date: White, Blurred unreadable font

Bold even font; Rounded R angle

Smooth Red; Smooth lines

Backing paper: "news" written as "new"

Plate # C11, Bold solid font

Die cut: 11.1 Even

Date: Silver, Uneven font

Bold uneven font; Rounded R angle

Solid smooth Red; Random Red ink spots