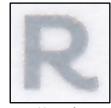

Hard to see uneven cut between stamps.

Die cut: 10.9 Even

Date: White, blurred with Red dots

Picked uneven font; Angular R

Light uneven Red; Picked edges

Backing paper: "news" written correctly

Plate # C11 Font with dots

Hard to see uneven cut between stamps.

Die cut: 10.9 Even

Date: Bold with red dots

Bold even font; Angular R

Light grainy Red; Smooth lines

Backing paper: "news" written as "new"

Plate # C11 Smooth grainy font

Front:

Lightly straight cut between stamps.

Die cut: 11.2 x 11.1 Even

Date: Unreadable

Bold even font; Angular R

Smooth Red prints, Blurred lines

Backing paper: "news" written as "new"

Plate # C11 Bold, smooth grainy font

Lightly straight cut between stamps.

Die cut: 11.1 Even Rounded corners

Date: White dotted, hard to read

Bold even font; Rounded R angle

Smooth Red prints, Uneven lines

Backing paper: "news" written as "new"