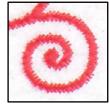

Heavily rouletted between the stamps and cut along the sides.

Die cut: 11.1 Even

Date: White, Blurred unreadable font

Bold even font; Rounded R angle

Smooth Red; Smooth lines

Backing paper: "news" written as "new"

Plate # C11, Bold solid font

Die cut: 11.1 Even

Date: Silver, Uneven font

Bold uneven font; Rounded R angle

Solid smooth Red; Random Red ink spots