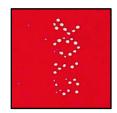

Hard to see uneven cut between stamps.

Die cut: 10.9 Even

Date: White, blurred with Red dots

Picked uneven font; Angular R

Light uneven Red; Picked edges

Backing paper: "news" written correctly

Plate # C11 Font with dots

Die cut: 10.9 Even

Date: Silver, Smeared and white dots

Dotted uneven font; Angular R

Red with Picked edges