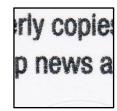

Hard to see uneven cut between stamps.

Die cut: 10.9 Even

Date: White, blurred with Red dots

Picked uneven font; Angular R

Light uneven Red; Picked edges

Backing paper: "news" written correctly

Plate # C11 Font with dots

Hard to see uneven cut between stamps.

Die cut: 10.9 Even

Date: Bold with red dots

Bold even font; Angular R

Light grainy Red; Smooth lines

Backing paper: "news" written as "new"

Plate # C11 Smooth grainy font

Front:

Lightly straight cut between stamps.

Die cut: 11.2 x 11.1 Even

Date: Unreadable

Bold even font; Angular R

Smooth Red prints, Blurred lines

Backing paper: "news" written as "new"

Plate # C11 Bold, smooth grainy font

Lightly straight cut between stamps.

Die cut: 11.1 Even Rounded corners

Date: White dotted, hard to read

Bold even font; Rounded R angle

Smooth Red prints, Uneven lines

Backing paper: "news" written as "new"