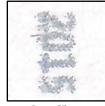

Uneven lines, slightly

| Sheet stamp (47c) Love Hearts Forever 2015 – CCL label Inc. (CCL) |                                                                |                                                    |                                                     |                                                     |                                                               |
|-------------------------------------------------------------------|----------------------------------------------------------------|----------------------------------------------------|-----------------------------------------------------|-----------------------------------------------------|---------------------------------------------------------------|
| Backing Paper                                                     |                                                                |                                                    |                                                     |                                                     |                                                               |
| Genuine                                                           | CF1                                                            | CF2                                                | CF3                                                 | CF4                                                 | CF5 & CF5a                                                    |
| Off-white paper                                                   | White paper                                                    |                                                    |                                                     |                                                     | White paper                                                   |
| PLATE                                                             | PLATE                                                          |                                                    |                                                     |                                                     | PLATE                                                         |
| POSITION                                                          | POSITION                                                       | Scan                                               | Scan                                                | Scan                                                | POSITION                                                      |
|                                                                   |                                                                |                                                    |                                                     |                                                     |                                                               |
|                                                                   |                                                                | Scan                                               | Scan                                                | Scan                                                |                                                               |
| Uneven Black lines and font, Block can be on all six positions    | Even Black lines and font, Block on Upper Middle (UM) position | Solid Black block,<br>on Upper Right (UR) position | Solid Black block,<br>on Upper Middle (UM) position | Solid Black block,<br>on Upper Middle (UM) position | Even Black lines and font, Block on Lower Right (LR) position |