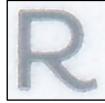

Hard to see uneven cut between stamps.

Die cut: 10.9 Even

Date: White, blurred with Red dots

Picked uneven font; Angular R

Light uneven Red; Picked edges

Backing paper: "news" written correctly

Plate # C11 Font with dots

Die cut: 10.9 Even

Date: Silver, Smeared and white dots

Dotted uneven font; Angular R

Red with Picked edges