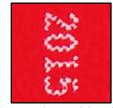

Heavily rouletted between the stamps and cut along the sides.

Die cut: 11.1 Even

Date: White, Blurred unreadable font

Bold even font; Rounded R angle

Smooth Red; Smooth lines

Backing paper: "news" written as "new"

Plate # C11, Bold solid font

Die cut: 11.1 Even

Date: Silver, Uneven font

Bold uneven font; Rounded R angle

Solid smooth Red; Random Red ink spots