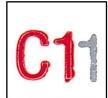

Hard to see uneven cut between stamps.

Die cut: 10.9 Even

Date: White, blurred with Red dots

Picked uneven font; Angular R

Light uneven Red; Picked edges

Backing paper: "news" written correctly

Plate # C11 Font with dots

Plate # C11, Bold solid font

Die cut: 11.1 Even

Date: Silver, Uneven font

Bold uneven font; Rounded R angle

Solid smooth Red; Random Red ink spots

Hard to see uneven cut between stamps.

Die cut: 10.9 Even

Date: Bold with red dots

Bold even font; Angular R

Light grainy Red; Smooth lines

Backing paper: "news" written as "new"

Plate # C11 Smooth grainy font

Front:

Lightly straight cut between stamps.

Die cut: 11.2 x 11.1 Even

Date: Unreadable

Bold even font; Angular R

Smooth Red prints, Blurred lines

Backing paper: "news" written as "new"

Plate # C11 Bold, smooth grainy font

Plate # C11 Smooth light grainy font

Die cut: 11.1 Even Rounded corners

Date: Silver, Solid font

Bold even font; Rounded R angle

Uneven lines, slightly thinner and lighter AS CF3

Plate # C11, outlined font, Large C, small serif on "1"

Die cut: 11 Even

Date: Silver, Thick Solid, Serif of "1" straight angled

Bold even font; Rounded R large angle

Uneven lines, slightly