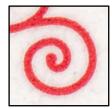

#### Genuine

#### 4955-56

Dull surface (Daylight);

Tagged (SWUV);

Dead paper (LWUV).

Backing Paper: Dead paper (LWUV)

Backing paper:

Lightly rouletted between the stamps.

Front: