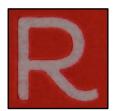

Hard to see uneven cut between stamps.

Die cut: 10.9 Even

Date: White, blurred with Red dots

Picked uneven font; Angular R

Light uneven Red; Picked edges

Backing paper: "news" written correctly

Plate # C11 Font with dots

Die cut: 10.9 Even

Date: Silver, Smeared and white dots

Dotted uneven font; Angular R

Red with Picked edges