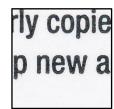

Hard to see uneven cut between stamps.

Die cut: 10.9 Even

Date: White, blurred with Red dots

Picked uneven font; Angular R

Light uneven Red; Picked edges

Backing paper: "news" written correctly

Plate # C11 Font with dots

Heavily rouletted between the stamps and cut along the sides.

Die cut: 11.1 Even

Date: White, Blurred unreadable font

Bold even font; Rounded R angle

Smooth Red; Smooth lines

Backing paper: "news" written as "new"

Hard to see uneven cut between stamps.

Die cut: 10.9 Even

Date: Bold with red dots

Bold even font; Angular R

Light grainy Red; Smooth lines

Backing paper: "news" written as "new"

Plate # C11 Smooth grainy font

Front:

Lightly straight cut between stamps.

Die cut: 11.2 x 11.1 Even

Date: Unreadable

Bold even font; Angular R

Smooth Red prints, Blurred lines

Backing paper: "news" written as "new"

Plate # C11 Bold, smooth grainy font

Lightly straight cut between stamps.

Die cut: 11.1 Even Rounded corners

Date: White dotted, hard to read

Bold even font; Rounded R angle

Smooth Red prints, Uneven lines

Backing paper: "news" written as "new"

Front:

No cut between stamps.

Found: 2023

Die cut: 11 Even

Date: White, Red dotted

Bold even font; Rounded R large angle

Smooth Red prints, Even lines

Backing paper: "news" written correctly

### 4955-56 CF5a

Characteristics as CF5, accept the Silver lettering appears as Dark Gray

Die cut: 11 Even

Date: White, Red dotted

Bold even font; Rounded R large angle

Smooth Red prints, Even lines

Backing paper: "news" written correctly