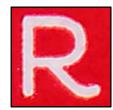

Hard to see uneven cut between stamps.

Die cut: 10.9 Even

Date: White, blurred with Red dots

Picked uneven font; Angular R

Light uneven Red; Picked edges

Backing paper: "news" written correctly

Plate # C11 Font with dots

Die cut: 10.9 Even

Date: Silver, Smeared and white dots

Dotted uneven font; Angular R

Red with Picked edges