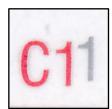

Hard to see uneven cut between stamps.

Die cut: 10.9 Even

Date: White, blurred with Red dots

Picked uneven font; Angular R

Light uneven Red; Picked edges

Backing paper: "news" written correctly

Plate # C11 Font with dots

Plate # C11, Bold solid font

Die cut: 11.1 Even

Date: Silver, Uneven font

Bold uneven font; Rounded R angle

Solid smooth Red; Random Red ink spots