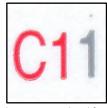

Hard to see uneven cut between stamps.

Die cut: 10.9 Even

Date: White, blurred with Red dots

Picked uneven font; Angular R

Light uneven Red; Picked edges

Backing paper: "news" written correctly

Plate # C11 Font with dots

Plate # C11, Bold solid font

Die cut: 11.1 Even

Date: Silver, Uneven font

Bold uneven font; Rounded R angle

Solid smooth Red; Random Red ink spots

Hard to see uneven cut between stamps.

Die cut: 10.9 Even

Date: Bold with red dots

Bold even font; Angular R

Light grainy Red; Smooth lines

Backing paper: "news" written as "new"

Plate # C11 Smooth grainy font

Front:

Lightly straight cut between stamps.

Die cut: 11.2 x 11.1 Even

Date: Unreadable

Bold even font; Angular R

Smooth Red prints, Blurred lines

Backing paper: "news" written as "new"

Plate # C11 Bold, smooth grainy font

Plate # C11 Smooth light grainy font

Die cut: 11.1 Even Rounded corners

Date: Silver, Solid font

Bold even font; Rounded R angle

Uneven lines, slightly thinner and lighter AS CF3

Plate # C11, outlined font, Large C, small serif on "1"

Die cut: 11 Even

Date: Silver, Thick Solid, Serif of "1" straight angled

Bold even font; Rounded R large angle

Uneven lines, slightly

Plate # C11, outlined font, Large C, small serif on "1"

Found and scans by David Crone (2023)

Die cut: 11 Even

Date: Silver, Thick Solid, Serif of "1" straight angled

Bold even font; Rounded R large angle