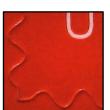

Hard to see uneven cut between stamps.

Die cut: 10.9 Even

Date: White, blurred with Red dots

Picked uneven font; Angular R

Light uneven Red; Picked edges

Backing paper: "news" written correctly

Plate # C11 Font with dots

Die cut: 10.9 Even

Date: Silver, Smeared and white dots

Dotted uneven font; Angular R

Red with Picked edges