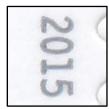

Hard to see uneven cut between stamps.

Die cut: 10.9 Even

Date: White, blurred with Red dots

Picked uneven font; Angular R

Light uneven Red; Picked edges

Backing paper: "news" written correctly

Plate # C11 Font with dots

Die cut: 10.9 Even

Date: Silver, Smeared and white dots

Dotted uneven font; Angular R

Red with Picked edges