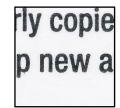

Heavily rouletted between the stamps and cut along the sides.

Die cut: 11.1 Even

Date: White, Blurred unreadable font

Bold even font; Rounded R angle

Smooth Red; Smooth lines

Backing paper: "news" written as "new"

Hard to see uneven cut between stamps.

Die cut: 10.9 Even

Date: Bold with red dots

Bold even font; Angular R

Light grainy Red; Smooth lines

Backing paper: "news" written as "new"

Plate # C11 Smooth grainy font

Front:

Lightly straight cut between stamps.

Die cut: 11.2 x 11.1 Even

Date: Unreadable

Bold even font; Angular R

Smooth Red prints, Blurred lines

Backing paper: "news" written as "new"

Plate # C11 Bold, smooth grainy font

Lightly straight cut between stamps.

Die cut: 11.1 Even Rounded corners

Date: White dotted, hard to read

Bold even font; Rounded R angle

Smooth Red prints, Uneven lines

Backing paper: "news" written as "new"

Front:

No cut between stamps.

Found: 2023

Die cut: 11 Even

Date: White, Red dotted

Bold even font; Rounded R large angle

Smooth Red prints, Even lines

Backing paper: "news" written correctly

### 4955-56 CF5a

Characteristics as CF5, accept the Silver lettering appears as Dark Gray

Die cut: 11 Even

Date: White, Red dotted

Bold even font; Rounded R large angle

Smooth Red prints, Even lines

Backing paper: "news" written correctly