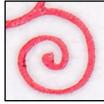

Hard to see uneven cut between stamps.

Die cut: 10.9 Even

Date: White, blurred with Red dots

Picked uneven font; Angular R

Light uneven Red; Picked edges

Backing paper: "news" written correctly

Plate # C11 Font with dots

Die cut: 10.9 Even

Date: Silver, Smeared and white dots

Dotted uneven font; Angular R

Red with Picked edges