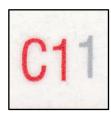

Hard to see uneven cut between stamps.

Die cut: 10.9 Even

Date: White, blurred with Red dots

Picked uneven font; Angular R

Light uneven Red; Picked edges

Backing paper: "news" written correctly

Plate # C11 Font with dots

Plate # C11, Bold solid font

Die cut: 11.1 Even

Date: Silver, Uneven font

Bold uneven font; Rounded R angle

Solid smooth Red; Random Red ink spots