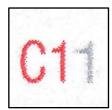

Hard to see uneven cut between stamps.

Die cut: 10.9 Even

Date: White, blurred with Red dots

Picked uneven font; Angular R

Light uneven Red; Picked edges

Backing paper: "news" written correctly

Plate # C11 Font with dots

Plate # C11, Bold solid font

Die cut: 11.1 Even

Date: Silver, Uneven font

Bold uneven font; Rounded R angle

Solid smooth Red; Random Red ink spots

Hard to see uneven cut between stamps.

Die cut: 10.9 Even

Date: Bold with red dots

Bold even font; Angular R

Light grainy Red; Smooth lines

Backing paper: "news" written as "new"

Plate # C11 Smooth grainy font

Front:

Lightly straight cut between stamps.

Die cut: 11.2 x 11.1 Even

Date: Unreadable

Bold even font; Angular R

Smooth Red prints, Blurred lines

Backing paper: "news" written as "new"

Plate # C11 Bold, smooth grainy font

Plate # C11 Smooth light grainy font

Die cut: 11.1 Even Rounded corners

Date: Silver, Solid font

Bold even font; Rounded R angle

Uneven lines, slightly thinner and lighter AS CF3

Plate # C11, outlined font, Large C, small serif on "1"

Die cut: 11 Even

Date: Silver, Thick Solid, Serif of "1" straight angled

Bold even font; Rounded R large angle

Uneven lines, slightly

Plate # C11, outlined font, Large C, small serif on "1"

Found and scans by David Crone (2023)

Die cut: 11 Even

Date: Silver, Thick Solid, Serif of "1" straight angled

Bold even font; Rounded R large angle