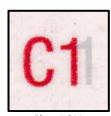

Hard to see uneven cut between stamps.

Die cut: 10.9 Even

Date: White, blurred with Red dots

Picked uneven font; Angular R

Light uneven Red; Picked edges

Backing paper: "news" written correctly

Plate # C11 Font with dots

Plate # C11, Bold solid font

Die cut: 11.1 Even

Date: Silver, Uneven font

Bold uneven font; Rounded R angle

Solid smooth Red; Random Red ink spots

Hard to see uneven cut between stamps.

Die cut: 10.9 Even

Date: Bold with red dots

Bold even font; Angular R

Light grainy Red; Smooth lines

Backing paper: "news" written as "new"

Plate # C11 Smooth grainy font

Front:

Lightly straight cut between stamps.

Die cut: 11.2 x 11.1 Even

Date: Unreadable

Bold even font; Angular R

Smooth Red prints, Blurred lines

Backing paper: "news" written as "new"

Plate # C11 Bold, smooth grainy font

Plate # C11 Smooth light grainy font

Die cut: 11.1 Even Rounded corners

Date: Silver, Solid font

Bold even font; Rounded R angle

Uneven lines, slightly thinner and lighter AS CF3

Plate # C11, outlined font, Large C, small serif on "1"

Die cut: 11 Even

Date: Silver, Thick Solid, Serif of "1" straight angled

Bold even font; Rounded R large angle

Uneven lines, slightly

Plate # C11, outlined font, Large C, small serif on "1"

Found and scans by David Crone (2023)

Die cut: 11 Even

Date: Silver, Thick Solid, Serif of "1" straight angled

Bold even font; Rounded R large angle