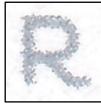

Hard to see uneven cut between stamps.

Die cut: 10.9 Even

Date: White, blurred with Red dots

Picked uneven font; Angular R

Light uneven Red; Picked edges

Backing paper: "news" written correctly

Plate # C11 Font with dots

Die cut: 10.9 Even

Date: Silver, Smeared and white dots

Dotted uneven font; Angular R

Red with Picked edges