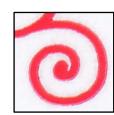

Hard to see uneven cut between stamps.

Die cut: 10.9 Even

Date: White, blurred with Red dots

Picked uneven font; Angular R

Light uneven Red; Picked edges

Backing paper: "news" written correctly

Plate # C11 Font with dots

Die cut: 10.9 Even

Date: Silver, Smeared and white dots

Dotted uneven font; Angular R

Red with Picked edges