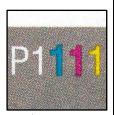

Red: Fine pattern 85°, no black

Lettering on fine dotted backing

Margin fine dotted pattern

Plate # P1111, Colors oversized

Date: Thick Black font with White dots

Blue: heavy dotted pattern with red dots

Red: pattern 70°, with Black dots 20° angled.

Lettering on heavy dotted backing

Margin heavy dotted pattern

Plate # P1111, Colors fits