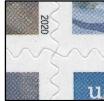

## 5475-79

Semi-gloss surface (Daylight); Tagged, Yellow greenish (SWUV); Dead paper (LWUV); Backing paper: Dead (LWUV).

Die cut: 10.75 Even

Date: Black font with White dots

Blue color: fine waffled pattern

5475 Child building sandcastle 5476 Canoeing 5477 Hiking 5478 Bicycling 5479 Cross-country skiing

| Sheet                                             | Stamp Pane of 20, (55c) Enjoy           | the Great Outdoors 2020 – Asht | on Potter (USA) Ltd. (APU) |  |
|---------------------------------------------------|-----------------------------------------|--------------------------------|----------------------------|--|
| Backing Paper                                     |                                         |                                |                            |  |
| <b>Genuine</b><br>Off-white paper                 | CF1<br>White paper                      |                                |                            |  |
| PLATE POSITION                                    | PLATE POSITION                          |                                |                            |  |
|                                                   |                                         |                                |                            |  |
| Fine waffle grid 80° can be on all nine positions | Waffle grid 45° on Central (C) position |                                |                            |  |