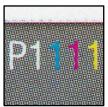

Red: Fine pattern 85°, no black

Lettering on fine dotted backing

Margin fine dotted pattern

Plate # P1111, Colors oversized

Date: Thick Black font with White dots

Blue: heavy dotted pattern with red dots

Red: pattern 70°, with Black dots 20° angled.

Lettering on heavy dotted backing

Margin heavy dotted pattern

Plate # P1111, Colors fits