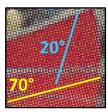

Date: Thick Black font with White dots

Blue: heavy dotted pattern with red dots

Red: pattern 70°, with Black dots 20° angled.

Lettering on heavy dotted backing

Margin heavy dotted pattern

Plate # P1111, Colors fits