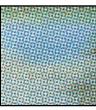

### 5475-79 CF1

Dull surface (Daylight);

Tagged, Bright Yellow greenish (SWUV);

Hi-brite (LWUV);

Backing paper: Hi-brite (LWUV).

Colors: almost as genuine.

Very convincing counterfeit.

Die cut: 10.4x10.6 Even, Deep valley

Date: Thick Black font with White dots

Blue: heavy dotted pattern with red dots

Red: pattern 70°, with Black dots 20° angled.

Lettering on heavy dotted backing

Margin heavy dotted pattern

Plate # P1111, Colors fits