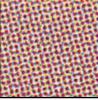

Red: Fine pattern 85°, no black

Lettering on fine dotted backing

Margin fine dotted pattern

Plate # P1111, Colors oversized

Date: Thick Black font with White dots

Blue: heavy dotted pattern with red dots

Red: pattern 70°, with Black dots 20° angled.

Lettering on heavy dotted backing

Margin heavy dotted pattern

Plate # P1111, Colors fits