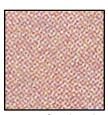

## 5475-79

Semi-gloss surface (Daylight); Tagged, Yellow greenish (SWUV); Dead paper (LWUV); Backing paper: Dead (LWUV).

Die cut: 10.75 Even

Date: Black font with White dots

Blue color: fine waffled pattern

Red: Fine pattern 85°, no black

Lettering on fine dotted backing

Margin fine dotted pattern

Plate # P1111, Colors oversized