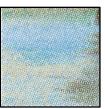

## 5475-79

Semi-gloss surface (Daylight); Tagged, Yellow greenish (SWUV); Dead paper (LWUV); Backing paper: Dead (LWUV).

Die cut: 10.75 Even

Date: Black font with White dots

Blue color: fine waffled pattern

Date: Thick Black font with White dots

Blue: heavy dotted pattern with red dots

Red: pattern 70°, with Black dots 20° angled.

Lettering on heavy dotted backing

Margin heavy dotted pattern

Plate # P1111, Colors fits