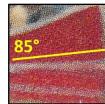

Red: Fine pattern 85°, no black

Lettering on fine dotted backing

Margin fine dotted pattern

Plate # P1111, Colors oversized

Date: Thick Black font with White dots

Blue: heavy dotted pattern with red dots

Red: pattern 70°, with Black dots 20° angled.

Lettering on heavy dotted backing

Margin heavy dotted pattern

Plate # P1111, Colors fits