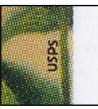

Microprinting USPS

Waffle & dotted pattern 45° angled

Thiner lettering as CF

Plate # B1111 Solid picked Font