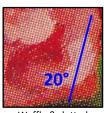

Die Cut 10.7 x 10.9 Both sides VP

Date: Solid Black-gray

Microprinting USPS Inverted (Scott 5240)

Waffle & dotted pattern 20° angled

Thicker lettering as genuine

Plate # B1111 Almost as genuine