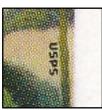

Microprinting USPS

Waffle & dotted pattern 45° angled

Thiner lettering as CF

Plate # B1111 Solid picked Font

Die Cut 10.7 x 10.9 Both sides VP

Date: Solid Black-gray

Microprinting USPS Inverted (Scott 5240)

Waffle & dotted pattern 20° angled

Thicker lettering as genuine

Plate # B1111 Almost as genuine