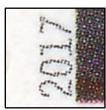

Microprinting USPS

Waffle & dotted pattern 45° angled

Thiner lettering as CF

Plate # B1111 Solid picked Font

Die Cut 10.7 x 10.9 Both sides VP

Date: Solid Black-gray

Microprinting USPS Inverted (Scott 5240)

Waffle & dotted pattern 20° angled

Thicker lettering as genuine

Plate # B1111 Almost as genuine