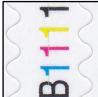

Microprinting USPS

Waffle & dotted pattern 45° angled

Thiner lettering as CF

Plate # B1111 Solid picked Font

Die Cut 10.7 x 10.9 Both sides VP

Date: Solid Black-gray

Microprinting USPS Inverted (Scott 5240)

Waffle & dotted pattern 20° angled

Thicker lettering as genuine

Plate # B1111 Almost as genuine