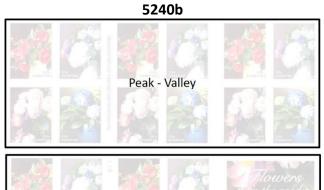

# Double Sided Convertible Booklet of 20, (49c) Flowers of the Garden 2017 – Banknote Corporation of America (BCA)

5240b

5237 Red Camellias and Yellow Forsythia in Yellow Pitcher 5238 Assorted Flowers in White Vase 5239 White Peonies and Pink Tree Peonies in Clear Vase 5240 Blue Hydrangea in Blue Pot

# Peak Valley Peak Valley Peak Valley Peak Valley Peak - Valley Peak - Valley Peak Valley Peak