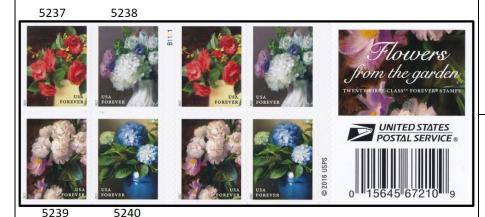

# Double Sided Convertible Booklet of 20, (49c) Flowers of the Garden 2017 – Banknote Corporation of America (BCA)

5240b

5237 Red Camellias and Yellow Forsythia in Yellow Pitcher 5238 Assorted Flowers in White Vase 5239 White Peonies and Pink Tree Peonies in Clear Vase 5240 Blue Hydrangea in Blue Pot