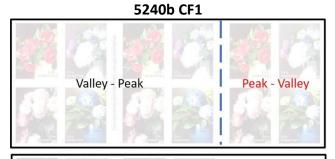

# Double Sided Convertible Booklet of 20, (49c) Flowers of the Garden 2017 – Banknote Corporation of America (BCA)

5240b

5237 Red Camellias and Yellow Forsythia in Yellow Pitcher 5238 Assorted Flowers in White Vase 5239 White Peonies and Pink Tree Peonies in Clear Vase 5240 Blue Hydrangea in Blue Pot

# Peak Valley Peak Valley Peak Valley Peak Valley Peak - Valley Peak - Valley Peak Valley Peak