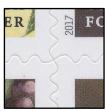

# Double Sided Convertible Booklet of 20, (49c) Flowers of the Garden 2017 – Banknote Corporation of America (BCA)

5240b

5237 Red Camellias and Yellow Forsythia in Yellow Pitcher 5238 Assorted Flowers in White Vase 5239 White Peonies and Pink Tree Peonies in Clear Vase 5240 Blue Hydrangea in Blue Pot