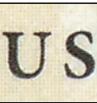

Microprinting USPS

Waffle & dotted pattern 45° angled

Thiner lettering as CF

Plate # B1111 Solid picked Font

Die Cut 10.7 x 10.9 Both sides VP

Date: Solid Black-gray

Microprinting USPS Inverted (Scott 5240)

Waffle & dotted pattern 20° angled

Thicker lettering as genuine

Plate # B1111 Almost as genuine