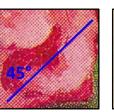

Microprinting USPS

Waffle & dotted pattern 45° angled

Thiner lettering as CF

Plate # B1111 Solid picked Font

Die Cut 10.7 x 10.9 Both sides VP

Date: Solid Black-gray

Microprinting USPS Inverted (Scott 5240)

Waffle & dotted pattern 20° angled

Thicker lettering as genuine

Plate # B1111 Almost as genuine