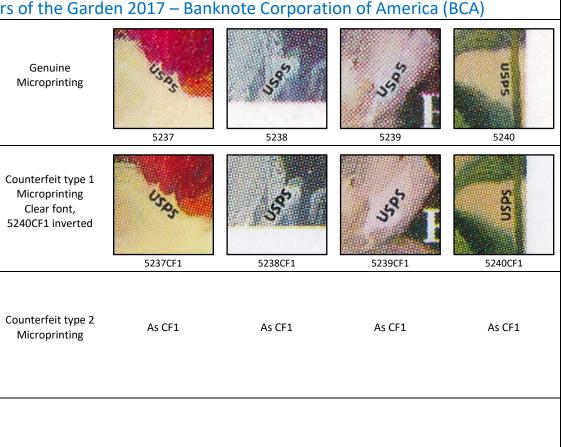

Microprinting USPS

Waffle & dotted pattern 45° angled

Thiner lettering as CF

Plate # B1111 Solid picked Font

Die Cut 10.7 x 10.9 Both sides VP

Date: Solid Black-gray

Microprinting USPS Inverted (Scott 5240)

Waffle & dotted pattern 20° angled

Thicker lettering as genuine

Plate # B1111 Almost as genuine

# 5237-40 CF2

Characteristics as CF1, except for the Die cut.

Die cut uneven and all different corners.

Die Cut 10.7 x 10.9 PV on 12-sides (4x)

Die Cut 10.7 x 10.9 Both sides VP

As CF1

As CF1

As CF1