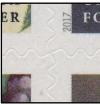

## 5237-40

Semi-glossy surface (Daylight); Tagged, Yellowish green (SWUV); Hi-brite paper (LWUV).

Even Rouletted 13 on fold line.

Die Cut 10.8 x 10.9 PV on 12-side PV

Die Cut 10.8 x 10.9 VP on 8-side

Date: Dotted

Microprinting USPS

Waffle & dotted pattern 45° angled

Thiner lettering as CF

Plate # B1111 Solid picked Font