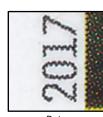

## 5237-40

Semi-glossy surface (Daylight); Tagged, Yellowish green (SWUV); Hi-brite paper (LWUV).

Even Rouletted 13 on fold line.

Die Cut 10.8 x 10.9 PV on 12-side PV

Die Cut 10.8 x 10.9 VP on 8-side

Date: Dotted