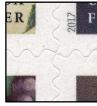

### 5237-40 CF1

Dull surface (Daylight);

Tagged, bright Yellowish-green (SWUV);

Hi-brite paper (LWUV);

Booklet Cover: Low bright paper (LWUV).

Uneven Rouletted 10 on fold line.

Very convincing counterfeit.

Die Cut 10.7 x 10.9 PV on 12-sides (4x)

Die Cut 10.7 x 10.9 Both sides VP

Date: Solid Black-gray

Microprinting USPS Inverted (Scott 5240)

Waffle & dotted pattern 20° angled

Thicker lettering as genuine

Plate # B1111 Almost as genuine