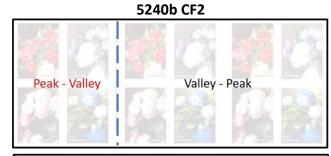

# Double Sided Convertible Booklet of 20, (49c) Flowers of the Garden 2017 – Banknote Corporation of America (BCA)

5240b

5237 Red Camellias and Yellow Forsythia in Yellow Pitcher 5238 Assorted Flowers in White Vase 5239 White Peonies and Pink Tree Peonies in Clear Vase 5240 Blue Hydrangea in Blue Pot

# Peak Valley Peak Valley Peak Valley Peak Valley Peak - Valley Peak - Valley Peak Valley Peak