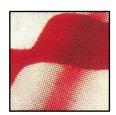

37: Solid Black, Straight ends of "3"

Strips: Dotted & waffled pattern

Stars: Heavy Multi-colored dotted

Plate # B5555