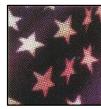

No Microprinting

37: Solid Black, Straight ends of "3"

Strips: Heavy dotted

Stars: Red dotted, a few solid White

Plate #?