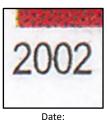

### 3635 CF?

Glossy surface (Daylight); Untagged (SWUV);

Hi-brite paper (LWUV).

Only 1 found in kiloware mixtures; Die cuts four sides

Image: 21 x 18.5 mm

Die cut: 11.3, Even PV, Very shallow valley

Date: Small; Black serrated & White dots