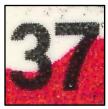

# 3635 (from Convertible Booklet of 20, Banknote Corporation of America Inc. (BCA))

Semi-Gloss surface (Daylight);

Tagged, Pre-Phosphored paper (SWUV); Dead & Low Bright Paper (LWUV);

Die cuts four, three or two sides

Image: 21 x 18.5 mm

Die cut: 11.25 PV, Even deep valley

Solid Black

Microprinting: USPS, Clear lettering

37: Solid Black, Agled ends of "3"

Strips: Light Grainy pattern

Stars: Light dotted

Plate # B1111 t/m B7777