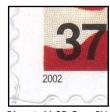

## 3630 (from Sheet stamp of 20, Ashton-Potter (USA) Ltd. (APU))

Semi-Gloss surface (Daylight);

Tagged, Pre-Phosphored paper (SWUV); Dead Paper (LWUV);

Die cut four sides

Image: 20.75 x 18 mm

Die cut: 11.25 x 11 VP, Even, Deep valley

Date: Solid Black

Microprinting: USPS, Clear lettering

37: Solid Black

Strips: Light Grainy pattern

Stars: Light dotted

Plate # P1111 t/m P5555