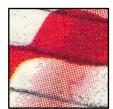

### 3635 CF1

Glossy surface (Daylight); Untagged (SWUV);

Hi-brite mottled paper (LWUV).

Die cuts four, three or two sides

Image: 21 x 18.5 mm

Die cut: 11.25, Even PV, Shallow valley

Thin solid Black

No Microprinting

37: Solid Black, Straight ends of "3"

Strips: Dotted & waffled pattern

Stars: Heavy Multi-colored dotted

Plate # B5555