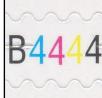

Date: Solid Black

Microprinting: USPS, Clear lettering

37: Solid Black

Strips: Light Grainy pattern

Stars: Light dotted

Plate # P1111 t/m P5555