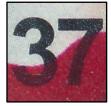

Date: Solid Black

Microprinting: USPS, Clear lettering

37: Solid Black

Strips: Light Grainy pattern

Stars: Light dotted

Plate # P1111 t/m P5555

Image: 21 x 18.5 mm

Die cut: 11.25 PV, Even deep valley

Solid Black

Microprinting: USPS, Clear lettering

37: Solid Black, Agled ends of "3"

Strips: Light Grainy pattern

Stars: Light dotted

Plate # B1111 t/m B7777

37: Solid Black, Straight ends of "3"

Strips: Dotted & waffled pattern

Stars: Heavy Multi-colored dotted

Plate # B5555

No Microprinting

37: Solid Black, Straight ends of "3"

Strips: Heavy dotted

Stars: Red dotted, a few solid White

Plate #?