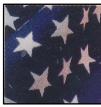

Date: Solid Black

Microprinting: USPS, Clear lettering

37: Solid Black

Strips: Light Grainy pattern

Stars: Light dotted

Plate # P1111 t/m P5555

Image: 21 x 18.5 mm

Die cut: 11.25 PV, Even deep valley

Solid Black

Microprinting: USPS, Clear lettering

37: Solid Black, Agled ends of "3"

Strips: Light Grainy pattern

Stars: Light dotted

Plate # B1111 t/m B7777

37: Solid Black, Straight ends of "3"

Strips: Dotted & waffled pattern

Stars: Heavy Multi-colored dotted

Plate # B5555

No Microprinting

37: Solid Black, Straight ends of "3"

Strips: Heavy dotted

Stars: Red dotted, a few solid White

Plate #?