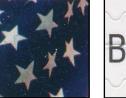

Date: Solid Black

Microprinting: USPS, Clear lettering

37: Solid Black

Strips: Light Grainy pattern

Stars: Light dotted

Plate # P1111 t/m P5555

Image: 21 x 18.5 mm

Die cut: 11.25 PV, Even deep valley

Solid Black

Microprinting: USPS, Clear lettering

37: Solid Black, Agled ends of "3"

Strips: Light Grainy pattern

Stars: Light dotted

Plate # B1111 t/m B7777

37: Solid Black, Straight ends of "3"

Strips: Dotted & waffled pattern

Stars: Heavy Multi-colored dotted

Plate # B5555

No Microprinting

37: Solid Black, Straight ends of "3"

Strips: Heavy dotted

Stars: Red dotted, a few solid White

Plate #?