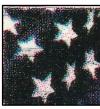

### 3635 CF?

Glossy surface (Daylight); Untagged (SWUV);

Hi-brite paper (LWUV).

Only 1 found in kiloware mixtures; Die cuts four sides

Image: 21 x 18.5 mm

Die cut: 11.3, Even PV, Very shallow valley

Date: Small; Black serrated & White dots

No Microprinting

37: Solid Black, Straight ends of "3"

Strips: Heavy dotted

Stars: Red dotted, a few solid White

Plate #?