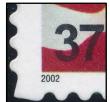

## 3630 (from Sheet stamp of 20, Ashton-Potter (USA) Ltd. (APU))

Semi-Gloss surface (Daylight);

Tagged, Pre-Phosphored paper (SWUV); Dead Paper (LWUV);

Die cut four sides

Image: 20.75 x 18 mm

Die cut: 11.25 x 11 VP, Even, Deep valley

Date: Solid Black

Microprinting: USPS, Clear lettering

37: Solid Black

Strips: Light Grainy pattern

Stars: Light dotted

Plate # P1111 t/m P5555