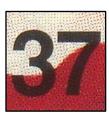

37: Solid Black, Straight ends of "3"

Strips: Dotted & waffled pattern

Stars: Heavy Multi-colored dotted

Plate # B5555