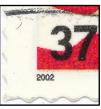

## 3630 (from Sheet stamp of 20, Ashton-Potter (USA) Ltd. (APU))

Semi-Gloss surface (Daylight);

Tagged, Pre-Phosphored paper (SWUV); Dead Paper (LWUV);

Die cut four sides

Image: 20.75 x 18 mm

Die cut: 11.25 x 11 VP, Even, Deep valley

Date: Solid Black

Microprinting: USPS, Clear lettering

37: Solid Black

Strips: Light Grainy pattern

Stars: Light dotted

Plate # P1111 t/m P5555