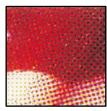

37: Solid Black, Straight ends of "3"

Strips: Dotted & waffled pattern

Stars: Heavy Multi-colored dotted

Plate # B5555