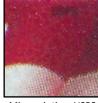

## 3630 (from Sheet stamp of 20, Ashton-Potter (USA) Ltd. (APU))

Semi-Gloss surface (Daylight);

Tagged, Pre-Phosphored paper (SWUV); Dead Paper (LWUV);

Die cut four sides

Image: 20.75 x 18 mm

Die cut: 11.25 x 11 VP, Even, Deep valley

Date: Solid Black

Microprinting: USPS, Clear lettering

37: Solid Black

Strips: Light Grainy pattern

Stars: Light dotted

Plate # P1111 t/m P5555