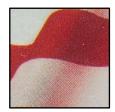

## 3630 (from Sheet stamp of 20, Ashton-Potter (USA) Ltd. (APU))

Semi-Gloss surface (Daylight);

Tagged, Pre-Phosphored paper (SWUV); Dead Paper (LWUV);

Die cut four sides

Image: 20.75 x 18 mm

Die cut: 11.25 x 11 VP, Even, Deep valley

Date: Solid Black

Microprinting: USPS, Clear lettering

37: Solid Black

Strips: Light Grainy pattern

Stars: Light dotted

Plate # P1111 t/m P5555