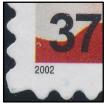

## 3630 (from Sheet stamp of 20, Ashton-Potter (USA) Ltd. (APU))

Semi-Gloss surface (Daylight);

Tagged, Pre-Phosphored paper (SWUV); Dead Paper (LWUV);

Die cut four sides

Image: 20.75 x 18 mm

Die cut: 11.25 x 11 VP, Even, Deep valley

Date: Solid Black

Microprinting: USPS, Clear lettering

37: Solid Black

Strips: Light Grainy pattern

Stars: Light dotted

Plate # P1111 t/m P5555