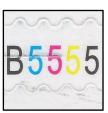

37: Solid Black, Straight ends of "3"

Strips: Dotted & waffled pattern

Stars: Heavy Multi-colored dotted

Plate # B5555