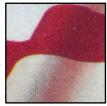

## 3630 (from Sheet stamp of 20, Ashton-Potter (USA) Ltd. (APU))

Semi-Gloss surface (Daylight);

Tagged, Pre-Phosphored paper (SWUV); Dead Paper (LWUV);

Die cut four sides

Image: 20.75 x 18 mm

Die cut: 11.25 x 11 VP, Even, Deep valley

# 3635 (from Convertible Booklet of 20, Banknote Corporation of America Inc. (BCA))

Semi-Gloss surface (Daylight);

Tagged, Pre-Phosphored paper (SWUV); Dead & Low Bright Paper (LWUV);

Die cuts four, three or two sides

### 3635 CF1

Glossy surface (Daylight); Untagged (SWUV);

Hi-brite mottled paper (LWUV).

Die cuts four, three or two sides

Image: 21 x 18.5 mm

Die cut: 11.25, Even PV, Shallow valley

Thin solid Black

No Microprinting

### 3635 CF?

Glossy surface (Daylight); Untagged (SWUV);

Hi-brite paper (LWUV).

Only 1 found in kiloware mixtures; Die cuts four sides

Image: 21 x 18.5 mm

Die cut: 11.3, Even PV, Very shallow valley

Date: Small; Black serrated & White dots