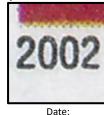

Date: Solid Black

Microprinting: USPS, Clear lettering

37: Solid Black

Strips: Light Grainy pattern

Stars: Light dotted

Plate # P1111 t/m P5555

### 3635 CF?

Glossy surface (Daylight); Untagged (SWUV);

Hi-brite paper (LWUV).

Only 1 found in kiloware mixtures; Die cuts four sides

Image: 21 x 18.5 mm

Die cut: 11.3, Even PV, Very shallow valley

Date: Small; Black serrated & White dots