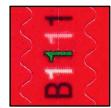

# Double Sided Convertible Booklet of 20 (55c) Holiday Delights 2020 – Banknote Corporation of America (BCA)

#### Genuine

## 5526-29

Dull surface (Daylight);
Tagged (SWUV);

Very Hi-brite paper (LWUV).

Even Rouletted 13 on fold line.



Die cut: 10.7 x 10.8 Even, Valley – Peak



Date: Pink jagged font



Light grainy pattern; Small dots on White



Light Grainy pattern, No outlines



Pink jagged lettering



BC: Jagged font on dotted field



Plate # B1111 Solid jagged font

#### Counterfeit

### 5526-29 CF1

Dull surface (Daylight);

Untagged (SWUV);

Hi-brite (LWUV).

Uneven Rouletted 8½ on fold line, cut almost through paper.



Die cut 10.7 x10.8 Even, Valley – Peak



Date:
Pink thin uneven font



Solid pattern; No dots on White parts



Solid smooth pattern, Whitish outlines



Pink solid lettering with rounded edges



BC: Smooth font with rounded edges



Plate # B1111, Clear font, Green overprinted

#### 5526-29 CF2

Dull surface (Daylight);

Untagged (SWUV);

Hi-brite (LWUV).

Uneven Rouletted 9 ~ 9½ on fold line, cut almost through paper.

Almost as CF1, but thicker lettering and Red ink is smoother and lighter.



Die cut 10.7 x10.8 Even, Valley – Peak



Date: Pink thick smooth font



Solid pattern; No dots on