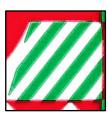

## 5526-29

Dull surface (Daylight);
Tagged (SWUV);

Very Hi-brite paper (LWUV).

Even Rouletted 13 on fold line.

Die cut: 10.7 x 10.8 Even, Valley – Peak

Date: Pink jagged font

Light grainy pattern; Small dots on White

Light Grainy pattern, No outlines

Pink jagged lettering

BC: Jagged font on dotted field

Plate # B1111 Solid jagged font