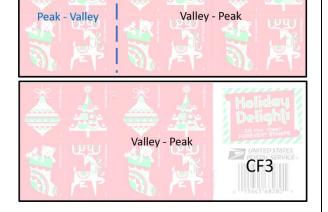

#### 5526-29 CF3

Dull surface (Daylight);

Untagged (SWUV); Hi-brite (LWUV).

Even Rouletted 12 on fold line

Die cut:

PV on the left block on the 12-stampside

Die cut 10.7 x10.9 Even, VP and PV \*)

Date: White thin uneven font

Light grainy pattern; Small dots on White

Light Grainy pattern, No outlines

White jagged lettering

BC: Jagged font, Large R registered trademark

Plate # B1111, almost as genuine