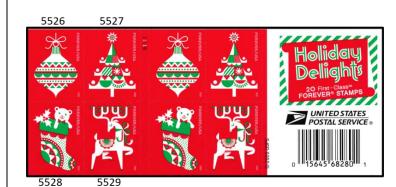

# Double Sided Convertible Booklet of 20 (55c) Holiday Delights 2020 – Banknote Corporation of America (BCA)

## 5526-29

Dull surface (Daylight);
Tagged (SWUV);

Very Hi-brite paper (LWUV).

Even Rouletted 13 on fold line.

Die cut: 10.7 x 10.8 Even, Valley – Peak

Date: Pink jagged font

Light grainy pattern; Small dots on White

Light Grainy pattern, No outlines

Pink jagged lettering

BC: Jagged font on dotted field

Plate # B1111 Solid jagged font