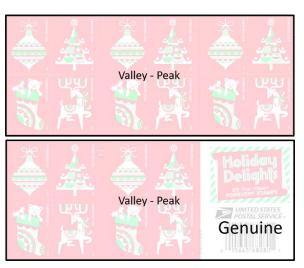

## 5526-29

Dull surface (Daylight);
Tagged (SWUV);

Very Hi-brite paper (LWUV).

Even Rouletted 13 on fold line.

Die cut: 10.7 x 10.8 Even, Valley – Peak

Date: Pink jagged font

Light grainy pattern; Small dots on White

### 5526-29 CF1

Dull surface (Daylight);

Untagged (SWUV);

Hi-brite (LWUV).

Uneven Rouletted 8½ on fold line, cut almost through paper.

Die cut 10.7 x10.8 Even, Valley – Peak

Date:
Pink thin uneven font

Solid pattern; No dots on White parts

#### 5526-29 CF2

Dull surface (Daylight);

Untagged (SWUV);

Hi-brite (LWUV).

Uneven Rouletted 9 ~ 9½ on fold line, cut almost through paper.

Almost as CF1, but thicker lettering and Red ink is smoother and lighter.

#### 5526-29 CF3

Dull surface (Daylight);

Untagged (SWUV); Hi-brite (LWUV).

Even Rouletted 12 on fold line

Die cut:

PV on the left block on the 12-stampside

Die cut 10.7 x10.9 Even, VP and PV \*)

Date: White thin uneven font