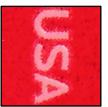

## 5526-29

Dull surface (Daylight);
Tagged (SWUV);

Very Hi-brite paper (LWUV).

Even Rouletted 13 on fold line.

Die cut: 10.7 x 10.8 Even, Valley – Peak

Date: Pink jagged font

Light grainy pattern; Small dots on White

Light Grainy pattern, No outlines

Pink jagged lettering

BC: Jagged font on dotted field

Plate # B1111 Solid jagged font