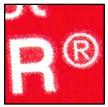

#### 5526-29 CF3

Dull surface (Daylight);

Untagged (SWUV); Hi-brite (LWUV).

Even Rouletted 12 on fold line

Die cut:

PV on the left block on the 12-stampside

Die cut 10.7 x10.9 Even, VP and PV \*)

Date: White thin uneven font

Light grainy pattern; Small dots on White

Light Grainy pattern, No outlines

White jagged lettering

BC: Jagged font, Large R registered trademark

Plate # B1111, almost as genuine