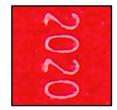

## 5526-29

Dull surface (Daylight);
Tagged (SWUV);

Very Hi-brite paper (LWUV).

Even Rouletted 13 on fold line.

Die cut: 10.7 x 10.8 Even, Valley – Peak

Date: Pink jagged font

Light grainy pattern; Small dots on White

Light Grainy pattern, No outlines

Pink jagged lettering

BC: Jagged font on dotted field

Plate # B1111 Solid jagged font