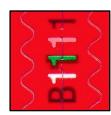

letted 8½ on fold line, cut almost through paper.



Die cut 10.7 x10.8 Even, Valley – Peak



Date:
Pink thin uneven font



Solid pattern; No dots on White parts



Solid smooth pattern, Whitish outlines



Pink solid lettering with rounded edges



BC: Smooth font with rounded edges



Plate # B1111, Clear font, Green overprinted

#### 5526-29 CF2

Dull surface (Daylight);

Untagged (SWUV);

Hi-brite (LWUV).

Uneven Rouletted 9 ~ 9½ on fold line, cut almost through paper.

Almost as CF1, but thicker lettering and Red ink is smoother and lighter.



Die cut 10.7 x10.8 Even, Valley – Peak



Date: Pink thick smooth font



Solid pattern; No dots on White parts



Solid smooth pattern, Whitish outlines



Thick Pink solid lettering with rounded edges



BC: Smooth font with rounded edges



Plate # B1111, Almost as CF1

#### 5526-29 CF3

Dull surface (Daylight);

Untagged (SWUV); Hi-brite (LWUV).

Even Rouletted 12 on fold line

Die cut:

PV on the left block on the 12-stampside



Die cut 10.7 x10.9 Even, VP and PV \*)



Date: White thin uneven font



Light grainy pattern; Small dots on White



Light Grainy pattern, No outlines



White jagged lettering



BC: Jagged font, Large R registered trademark



Plate # B1111, almost as genuine

# Double sided Convertible Booklet of 20, (55c) Winter Scenes 2020 – Ashton-Potter (USA) Ltd. (APU)



Peak Valley
Peak Valley
Peak – Valley
On 12-side CF3, first 4

# 5529b Genuine



## 5529b Counterfeit