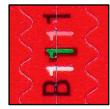

## 5526-29

Dull surface (Daylight);
Tagged (SWUV);

Very Hi-brite paper (LWUV).

Even Rouletted 13 on fold line.

Die cut: 10.7 x 10.8 Even, Valley – Peak

Date: Pink jagged font

Light grainy pattern; Small dots on White

Light Grainy pattern, No outlines

Pink jagged lettering

BC: Jagged font on dotted field

Plate # B1111 Solid jagged font