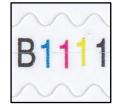

# 5395-98

Semi-glossy surface (Daylight); Tagged (SWUV);

Hi-brite paper, Yellowish White (LWUV).

Even Rouletted 13 on fold line.

Die cut: 10.9 x 10.8 Peak- Valley; Even

Die cut: 10.9 x 10.8 Valley-Peak; Even

Date: Dotted Black font

Light grainy pattern

Light grainy pattern

Booklet Cover: Uneven Green lettering

Plate # B1111, Solid Blue "1"

## 5395-98 CF1

Semi-glossy surface (Daylight);

Untagged (SWUV);

Bright paper, Bluish White (LWUV).

Even Rouletted 8 on fold line.

Colors: identical as genuine. Very convincing counterfeit.

Die cut 10.9 x 10.75 Valley-Peak; uneven

Date: Solid Gray font

Heavy grainy pattern

Heavy grainy inverted pattern

Booklet Cover: Green lettering with dots.

Plate # B1111, Blue "1" with dots

### 5395-98 CF2

Dull surface (Daylight);

Untagged (SWUV);

Bright paper, Bluish White (LWUV).

Even Rouletted 12 on fold line.

Colors: Little bit lighter as genuine. Very convincing counterfeit.

Die cut: 10.9 x 10.8 Peak- Valley; Uneven

Die cut 10.9 x 10.75 Valley-Peak; uneven

Date: Gray White dotted font

Heavy grainy pattern

Grainy pattern

Booklet Cover: Uneven thin Green lettering

Plate # B1111, Solid smooth font