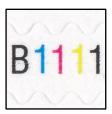

Date: Dotted Black font

Light grainy pattern

Light grainy pattern

Booklet Cover: Uneven Green lettering

Plate # B1111, Solid Blue "1"

Date: Solid Gray font

Heavy grainy pattern

Heavy grainy inverted pattern

Booklet Cover: Green lettering with dots.

Plate # B1111, Blue "1" with dots

Die cut 10.9 x 10.75 Valley-Peak; uneven

Date: Gray White dotted font

Heavy grainy pattern

Grainy pattern

Booklet Cover: Uneven thin Green lettering

Plate # B1111, Solid smooth font