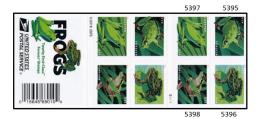

# 5395-98

Semi-glossy surface (Daylight); Tagged (SWUV);

Hi-brite paper, Yellowish White (LWUV).

Even Rouletted 13 on fold line.

Die cut: 10.9 x 10.8 Peak- Valley; Even

Die cut: 10.9 x 10.8 Valley-Peak; Even

#### 5398b

5395 Pacific Tree Frog 5396 Northern Leopard Frog 5397 American Green Tree Frog 5398 Squirrel Tree Frog