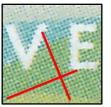

# 5395-98

Semi-glossy surface (Daylight); Tagged (SWUV);

Hi-brite paper, Yellowish White (LWUV).

Even Rouletted 13 on fold line.

Die cut: 10.9 x 10.8 Peak- Valley; Even

Die cut: 10.9 x 10.8 Valley-Peak; Even

Date: Dotted Black font

Light grainy pattern

Light grainy pattern

Booklet Cover: Uneven Green lettering

Plate # B1111, Solid Blue "1"