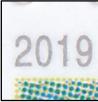

# 5395-98

Semi-glossy surface (Daylight); Tagged (SWUV);

Hi-brite paper, Yellowish White (LWUV).

Even Rouletted 13 on fold line.

Die cut: 10.9 x 10.8 Peak- Valley; Even

Die cut: 10.9 x 10.8 Valley-Peak; Even

Date: Dotted Black font

Light grainy pattern

Light grainy pattern

Booklet Cover: Uneven Green lettering

Plate # B1111, Solid Blue "1"