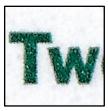

Date: Dotted Black font

Light grainy pattern

Light grainy pattern

Booklet Cover: Uneven Green lettering

Plate # B1111, Solid Blue "1"

Date: Solid Gray font

Heavy grainy pattern

Heavy grainy inverted pattern

Booklet Cover: Green lettering with dots.

Plate # B1111, Blue "1" with dots

Die cut 10.9 x 10.75 Valley-Peak; uneven

Date: Gray White dotted font

Heavy grainy pattern

Grainy pattern

Booklet Cover: Uneven thin Green lettering

Plate # B1111, Solid smooth font