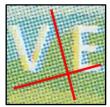

Date: Dotted Black font

Light grainy pattern

Light grainy pattern

Booklet Cover: Uneven Green lettering

Plate # B1111, Solid Blue "1"

Date: Solid Gray font

Heavy grainy pattern

Heavy grainy inverted pattern

Booklet Cover: Green lettering with dots.

Plate # B1111, Blue "1" with dots

Die cut 10.9 x 10.75 Valley-Peak; uneven

Date: Gray White dotted font

Heavy grainy pattern

Grainy pattern

Booklet Cover: Uneven thin Green lettering

Plate # B1111, Solid smooth font