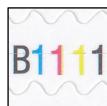

Date: Dotted Black font

Light grainy pattern

Light grainy pattern

Booklet Cover: Uneven Green lettering

Plate # B1111, Solid Blue "1"

Date: Solid Gray font

Heavy grainy pattern

Heavy grainy inverted pattern

Booklet Cover: Green lettering with dots.

Plate # B1111, Blue "1" with dots

Die cut 10.9 x 10.75 Valley-Peak; uneven

Date: Gray White dotted font

Heavy grainy pattern

Grainy pattern

Booklet Cover: Uneven thin Green lettering

Plate # B1111, Solid smooth font