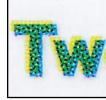

### 5395-98 CF2

Dull surface (Daylight);

Untagged (SWUV);

Bright paper, Bluish White (LWUV).

Even Rouletted 12 on fold line.

Colors: Little bit lighter as genuine. Very convincing counterfeit.

Die cut: 10.9 x 10.8 Peak- Valley; Uneven

Die cut 10.9 x 10.75 Valley-Peak; uneven

Date: Gray White dotted font

Heavy grainy pattern

Grainy pattern

Booklet Cover: Uneven thin Green lettering

Plate # B1111, Solid smooth font