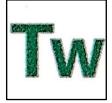

Date: Dotted Black font

Light grainy pattern

Light grainy pattern

Booklet Cover: Uneven Green lettering

Plate # B1111, Solid Blue "1"

Date: Solid Gray font

Heavy grainy pattern

Heavy grainy inverted pattern

Booklet Cover: Green lettering with dots.

Plate # B1111, Blue "1" with dots

Die cut 10.9 x 10.75 Valley-Peak; uneven

Date: Gray White dotted font

Heavy grainy pattern

Grainy pattern

Booklet Cover: Uneven thin Green lettering

Plate # B1111, Solid smooth font