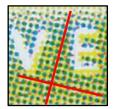

## 5395-98 CF1

Semi-glossy surface (Daylight);

Untagged (SWUV);

Bright paper, Bluish White (LWUV).

Even Rouletted 8 on fold line.

Colors: identical as genuine. Very convincing counterfeit.

Die cut 10.9 x 10.75 Valley-Peak; uneven

Date: Solid Gray font

Heavy grainy pattern

Heavy grainy inverted pattern

Booklet Cover: Green lettering with dots.

Plate # B1111, Blue "1" with dots